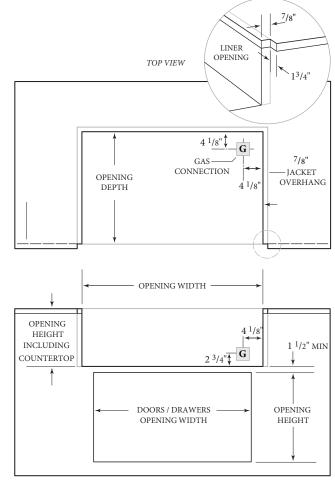

# **PRODUCT & INSTALLATION SPECIFICATIONS**

| Model                                                                                                                                                                        | Product Description                                                                                                                                                                                                                                                                                                                                                                                                          | Cutout Dimensions                                                                                                                                                   |                                                                                                                                                                     | Overall Dimensions                                                                                                                                                    |                                                                                                                                                        |                                                                                                                                                                        | Total BTU Ratings                                                                                                                                |                                   | Electrical<br>Requirements                                                      |                                                                                                                                                               |
|------------------------------------------------------------------------------------------------------------------------------------------------------------------------------|------------------------------------------------------------------------------------------------------------------------------------------------------------------------------------------------------------------------------------------------------------------------------------------------------------------------------------------------------------------------------------------------------------------------------|---------------------------------------------------------------------------------------------------------------------------------------------------------------------|---------------------------------------------------------------------------------------------------------------------------------------------------------------------|-----------------------------------------------------------------------------------------------------------------------------------------------------------------------|--------------------------------------------------------------------------------------------------------------------------------------------------------|------------------------------------------------------------------------------------------------------------------------------------------------------------------------|--------------------------------------------------------------------------------------------------------------------------------------------------|-----------------------------------|---------------------------------------------------------------------------------|---------------------------------------------------------------------------------------------------------------------------------------------------------------|
| Grills                                                                                                                                                                       |                                                                                                                                                                                                                                                                                                                                                                                                                              | Height                                                                                                                                                              | Width                                                                                                                                                               | Depth                                                                                                                                                                 | Height                                                                                                                                                 | Width                                                                                                                                                                  | Depth                                                                                                                                            | LP                                | NG                                                                              | 120 VAC                                                                                                                                                       |
| C1C28                                                                                                                                                                        | 28" Grill w/ Hood Lights                                                                                                                                                                                                                                                                                                                                                                                                     | 10 1/4″                                                                                                                                                             | 25″                                                                                                                                                                 | 20 1/2"                                                                                                                                                               | 23″                                                                                                                                                    | 28″                                                                                                                                                                    | 25 1/2"                                                                                                                                          | 40,000                            | 40,000                                                                          | Qty 1                                                                                                                                                         |
| C2C34                                                                                                                                                                        | 34" Grill w/ Hood Lights                                                                                                                                                                                                                                                                                                                                                                                                     | 10 1/4″                                                                                                                                                             | 31″                                                                                                                                                                 | 20 1/2"                                                                                                                                                               | 23″                                                                                                                                                    | 34″                                                                                                                                                                    | 25 1/2"                                                                                                                                          | 60,000                            | 60,000                                                                          | Qty 1                                                                                                                                                         |
| C2C36                                                                                                                                                                        | 36" Grill w/ Hood Lights                                                                                                                                                                                                                                                                                                                                                                                                     | 10 1/4″                                                                                                                                                             | 32 1/2"                                                                                                                                                             | 20 1/2"                                                                                                                                                               | 23″                                                                                                                                                    | 35 1/2"                                                                                                                                                                | 25 1/2"                                                                                                                                          | 80,000                            | 80,000                                                                          | Qty 1                                                                                                                                                         |
| C2C42                                                                                                                                                                        | 42" Grill w/ Hood Lights                                                                                                                                                                                                                                                                                                                                                                                                     | 10 1/4″                                                                                                                                                             | 39 1/2"                                                                                                                                                             | 20 1/2"                                                                                                                                                               | 23″                                                                                                                                                    | 42 1/2"                                                                                                                                                                | 25 1/2"                                                                                                                                          | 100,000                           | 100,000                                                                         | Qty 1                                                                                                                                                         |
| C1S36                                                                                                                                                                        | 36" Grill w/ Hood Lights                                                                                                                                                                                                                                                                                                                                                                                                     | 10 1/4″                                                                                                                                                             | 32 1/2"                                                                                                                                                             | 20 1/2"                                                                                                                                                               | 23″                                                                                                                                                    | 35 1/2"                                                                                                                                                                | 25 1/2"                                                                                                                                          | 90,000                            | 90,000                                                                          | Qty 1                                                                                                                                                         |
| C2SL30                                                                                                                                                                       | 30" Grill w/ Hood & LED Lights                                                                                                                                                                                                                                                                                                                                                                                               | 10 1/4″                                                                                                                                                             | 27″                                                                                                                                                                 | 20 1/2"                                                                                                                                                               | 23″                                                                                                                                                    | 30″                                                                                                                                                                    | 25 1/2"                                                                                                                                          | 70,000                            | 70,000                                                                          | Qty 1                                                                                                                                                         |
| C2SL36                                                                                                                                                                       | 36" Grill w/ Hood & LED Lights                                                                                                                                                                                                                                                                                                                                                                                               | 10 1/4″                                                                                                                                                             | 32 1/2"                                                                                                                                                             | 20 1/2"                                                                                                                                                               | 23″                                                                                                                                                    | 35 1/2"                                                                                                                                                                | 25 1/2"                                                                                                                                          | 90,000                            | 90,000                                                                          | Qty 1                                                                                                                                                         |
| C2SL42                                                                                                                                                                       | 42" Grill w/ Hood & LED Lights                                                                                                                                                                                                                                                                                                                                                                                               | 10 1/4″                                                                                                                                                             | 39 1/2"                                                                                                                                                             | 20 1/2"                                                                                                                                                               | 23″                                                                                                                                                    | 42 1/2"                                                                                                                                                                | 25 1/2"                                                                                                                                          | 110,000                           | 110,000                                                                         | Qty 1                                                                                                                                                         |
| C1HY50                                                                                                                                                                       | 50" Hybrid Grill w/ Hood Lights                                                                                                                                                                                                                                                                                                                                                                                              | 12 1/2"                                                                                                                                                             | 47 3/4"                                                                                                                                                             | 20 1/2"                                                                                                                                                               | 25 1/4"                                                                                                                                                | 50″                                                                                                                                                                    | 25 1/2"                                                                                                                                          | 40,000                            | 40,000                                                                          | Qty 1                                                                                                                                                         |
| C1CH36                                                                                                                                                                       | 36" Charcoal Grill                                                                                                                                                                                                                                                                                                                                                                                                           | 12 1/2"                                                                                                                                                             | 32 1/2"                                                                                                                                                             | 20 1/2"                                                                                                                                                               | 25 1/4″                                                                                                                                                | 35 1/2"                                                                                                                                                                | 25 1/2"                                                                                                                                          | N/                                | Ά                                                                               | Qty 1                                                                                                                                                         |
| C1CHCS                                                                                                                                                                       | Asado Smoker                                                                                                                                                                                                                                                                                                                                                                                                                 | 17″                                                                                                                                                                 | 22 1/2"                                                                                                                                                             | 22 1/2"                                                                                                                                                               | 34″                                                                                                                                                    | 22 1/4″                                                                                                                                                                | 22 1/4″                                                                                                                                          | N/                                | Ά                                                                               | None                                                                                                                                                          |
| C1EL120SM                                                                                                                                                                    | Electric Grill Manual Control                                                                                                                                                                                                                                                                                                                                                                                                | 3 3/8"                                                                                                                                                              | 16″                                                                                                                                                                 | 15″                                                                                                                                                                   | 11 3/8″                                                                                                                                                | 18 1/8″                                                                                                                                                                | 16 1/4″                                                                                                                                          | 120V 130                          | 00W 11A                                                                         | Qty 1                                                                                                                                                         |
| Side Burners                                                                                                                                                                 |                                                                                                                                                                                                                                                                                                                                                                                                                              | Height                                                                                                                                                              | Width                                                                                                                                                               | Depth                                                                                                                                                                 | Height                                                                                                                                                 | Width                                                                                                                                                                  | Depth                                                                                                                                            | LP                                | NG                                                                              | 120 VAC                                                                                                                                                       |
| C1SB                                                                                                                                                                         | Coyote Single Side Burner                                                                                                                                                                                                                                                                                                                                                                                                    | 10 1/4″                                                                                                                                                             | 10 1/8″                                                                                                                                                             | 13 5/8"                                                                                                                                                               | 13″                                                                                                                                                    | 11 3/8″                                                                                                                                                                | 17″                                                                                                                                              | 15,000                            | 15,000                                                                          | None                                                                                                                                                          |
| C1DB                                                                                                                                                                         | Coyote Dual Side Burner                                                                                                                                                                                                                                                                                                                                                                                                      | 10 1/4"                                                                                                                                                             | 11 7/8″                                                                                                                                                             | 20 1/4"                                                                                                                                                               | 13″                                                                                                                                                    | 13 1/8″                                                                                                                                                                | 23 1/4″                                                                                                                                          | 30,000                            | 30,000                                                                          | None                                                                                                                                                          |
| C1PB                                                                                                                                                                         | Coyote Power Burner                                                                                                                                                                                                                                                                                                                                                                                                          | 10 1/4"                                                                                                                                                             | 21″                                                                                                                                                                 | 21″                                                                                                                                                                   | 13″                                                                                                                                                    | 24″                                                                                                                                                                    | 24 1/4″                                                                                                                                          | 60,000                            | 60,000                                                                          | None                                                                                                                                                          |
| Insulated Jackets                                                                                                                                                            |                                                                                                                                                                                                                                                                                                                                                                                                                              | Height                                                                                                                                                              | Width                                                                                                                                                               | Depth                                                                                                                                                                 | Height                                                                                                                                                 | Width                                                                                                                                                                  | Depth                                                                                                                                            | Notes                             |                                                                                 |                                                                                                                                                               |
| CJAKTCC2                                                                                                                                                                     | Insulated Jacket for 28" Grills                                                                                                                                                                                                                                                                                                                                                                                              | 11″                                                                                                                                                                 | 28 1/4"                                                                                                                                                             | 22 1/8"                                                                                                                                                               | 11″                                                                                                                                                    | 30 1/8″                                                                                                                                                                | 23″                                                                                                                                              | For Combustible Construction      |                                                                                 |                                                                                                                                                               |
| CJAKTCC3                                                                                                                                                                     | Insulated Jacket for 34" Grills                                                                                                                                                                                                                                                                                                                                                                                              | 11″                                                                                                                                                                 | 34 1/4"                                                                                                                                                             | 22 1/8"                                                                                                                                                               | 11″                                                                                                                                                    | 36 1/8"                                                                                                                                                                | 23"                                                                                                                                              | _                                 |                                                                                 | le Construction                                                                                                                                               |
| CJAKTCS30                                                                                                                                                                    | Insulated Jacket for 30" Grills                                                                                                                                                                                                                                                                                                                                                                                              | 11″                                                                                                                                                                 | 30 3/4"                                                                                                                                                             | 22 1/8"                                                                                                                                                               | 11″                                                                                                                                                    | 32 3/8"                                                                                                                                                                | 23″                                                                                                                                              | For (                             | Combustib                                                                       | le Construction                                                                                                                                               |
| CJAKTCS36                                                                                                                                                                    | Insulated Jacket for 36" Grills                                                                                                                                                                                                                                                                                                                                                                                              | 11″                                                                                                                                                                 | 35 3/4"                                                                                                                                                             | 22 1/8"                                                                                                                                                               | 11″                                                                                                                                                    | 37 5/8"                                                                                                                                                                | 23″                                                                                                                                              | For (                             | Combustib                                                                       | le Construction                                                                                                                                               |
| CJAKTCS42                                                                                                                                                                    | Insulated Jacket for 42" Grills                                                                                                                                                                                                                                                                                                                                                                                              | 11″                                                                                                                                                                 | 42 1/4"                                                                                                                                                             | 22 1/8"                                                                                                                                                               | 11″                                                                                                                                                    | 44 1/8"                                                                                                                                                                | 23″                                                                                                                                              | For (                             | Combustib                                                                       | le Construction                                                                                                                                               |
| CJAKTC1SB                                                                                                                                                                    | Insulated Jacket for CISB                                                                                                                                                                                                                                                                                                                                                                                                    | 11″                                                                                                                                                                 | 13 3/4"                                                                                                                                                             | 16″                                                                                                                                                                   | 11″                                                                                                                                                    | 15 1/4"                                                                                                                                                                | 16 3/4"                                                                                                                                          | For (                             | Combustib                                                                       | le Construction                                                                                                                                               |
| CJAKTC1DB                                                                                                                                                                    | Insulated Jacket for C1DB                                                                                                                                                                                                                                                                                                                                                                                                    | 11″                                                                                                                                                                 | 15 1/2"                                                                                                                                                             | 22 1/4"                                                                                                                                                               | 11″                                                                                                                                                    | 17"                                                                                                                                                                    | 23"                                                                                                                                              | For (                             | Combustib                                                                       | le Construction                                                                                                                                               |
| CJAKTC1PB                                                                                                                                                                    | Insulated Jacket for C1PB                                                                                                                                                                                                                                                                                                                                                                                                    | 11″                                                                                                                                                                 | 22 1/8"                                                                                                                                                             | 21 7/8"                                                                                                                                                               | 11″                                                                                                                                                    | 24 7/8"                                                                                                                                                                | 22 3/4"                                                                                                                                          | For (                             | Combustib                                                                       | le Construction                                                                                                                                               |
| Access Doors                                                                                                                                                                 |                                                                                                                                                                                                                                                                                                                                                                                                                              | Height                                                                                                                                                              | Width                                                                                                                                                               | Depth                                                                                                                                                                 | Height                                                                                                                                                 | Width                                                                                                                                                                  | Depth                                                                                                                                            |                                   | No                                                                              |                                                                                                                                                               |
| CDA2426                                                                                                                                                                      | 26" Double Access Door                                                                                                                                                                                                                                                                                                                                                                                                       | 20 1/2"                                                                                                                                                             | 20 3/4″                                                                                                                                                             | 1″                                                                                                                                                                    | 24"                                                                                                                                                    | 24 1/4"                                                                                                                                                                | 3″                                                                                                                                               |                                   | N/A                                                                             |                                                                                                                                                               |
| CDA2431                                                                                                                                                                      | 31" Double Access Door                                                                                                                                                                                                                                                                                                                                                                                                       | 20 1/2"                                                                                                                                                             | 26 1/2"                                                                                                                                                             | 1″                                                                                                                                                                    | 24"                                                                                                                                                    | 30"                                                                                                                                                                    | 3"                                                                                                                                               |                                   | ,<br>N/                                                                         |                                                                                                                                                               |
| CDA2436                                                                                                                                                                      | 36" Double Access Door                                                                                                                                                                                                                                                                                                                                                                                                       | 20 1/2"                                                                                                                                                             | 31 3/4"                                                                                                                                                             | 1"                                                                                                                                                                    | 24"                                                                                                                                                    | 35 1/2"                                                                                                                                                                | 3"                                                                                                                                               | N/A                               |                                                                                 |                                                                                                                                                               |
| CDA2439                                                                                                                                                                      | 39" Double Access Door                                                                                                                                                                                                                                                                                                                                                                                                       | 20 1/2"                                                                                                                                                             | 34 1/2"                                                                                                                                                             | 1″                                                                                                                                                                    | 24"                                                                                                                                                    | 38"                                                                                                                                                                    | 3"                                                                                                                                               | N/A                               |                                                                                 |                                                                                                                                                               |
| CSA2014                                                                                                                                                                      | Single Access Door 20" x 14"                                                                                                                                                                                                                                                                                                                                                                                                 | 20 1/2"                                                                                                                                                             | 14 1/2"                                                                                                                                                             | 1"                                                                                                                                                                    | 22"                                                                                                                                                    | 16"                                                                                                                                                                    | 3"                                                                                                                                               |                                   | N/                                                                              |                                                                                                                                                               |
| CSA1420                                                                                                                                                                      | Single Access Door 14" x 20"                                                                                                                                                                                                                                                                                                                                                                                                 | 14 1/2"                                                                                                                                                             | 20 1/2"                                                                                                                                                             | 1″                                                                                                                                                                    | 16″                                                                                                                                                    | 22"                                                                                                                                                                    | 3"                                                                                                                                               | N/A                               |                                                                                 |                                                                                                                                                               |
| CSA2417                                                                                                                                                                      | Single Access Door 24" x 17"                                                                                                                                                                                                                                                                                                                                                                                                 | 24 1/2"                                                                                                                                                             | 17 1/2"                                                                                                                                                             | 1″                                                                                                                                                                    | 26"                                                                                                                                                    | 19″                                                                                                                                                                    | 3"                                                                                                                                               |                                   | N/                                                                              |                                                                                                                                                               |
| CSA1724                                                                                                                                                                      | Single Access Door 17" x 24"                                                                                                                                                                                                                                                                                                                                                                                                 | 17 1/2"                                                                                                                                                             | 24 1/2"                                                                                                                                                             | 1″                                                                                                                                                                    | 19″                                                                                                                                                    | 26"                                                                                                                                                                    | 3"                                                                                                                                               |                                   | N/                                                                              |                                                                                                                                                               |
| Drawers                                                                                                                                                                      |                                                                                                                                                                                                                                                                                                                                                                                                                              | Height                                                                                                                                                              | Width                                                                                                                                                               | Depth                                                                                                                                                                 | Height                                                                                                                                                 | Width                                                                                                                                                                  | Depth                                                                                                                                            |                                   | No                                                                              | tes                                                                                                                                                           |
| C2DC                                                                                                                                                                         | 2 Drawer Cabinet                                                                                                                                                                                                                                                                                                                                                                                                             | 20 1/2"                                                                                                                                                             | 14 1/2″                                                                                                                                                             | 17 1/2"                                                                                                                                                               | 22"                                                                                                                                                    | 16 1/4″                                                                                                                                                                | 18″                                                                                                                                              |                                   | N/                                                                              |                                                                                                                                                               |
| C3DC                                                                                                                                                                         | 3 Drawer Cabinet                                                                                                                                                                                                                                                                                                                                                                                                             | 24 1/2"                                                                                                                                                             | 16 3/4"                                                                                                                                                             | 17 1/4"                                                                                                                                                               | 26"                                                                                                                                                    | 18 1/2"                                                                                                                                                                | 18″                                                                                                                                              |                                   |                                                                                 |                                                                                                                                                               |
| CSSD                                                                                                                                                                         | Single Storage Drawer                                                                                                                                                                                                                                                                                                                                                                                                        | 13 1/2"                                                                                                                                                             |                                                                                                                                                                     | ,                                                                                                                                                                     |                                                                                                                                                        |                                                                                                                                                                        | 2                                                                                                                                                |                                   | N/                                                                              | /A                                                                                                                                                            |
| CDPC31                                                                                                                                                                       |                                                                                                                                                                                                                                                                                                                                                                                                                              |                                                                                                                                                                     | 31 1/2"                                                                                                                                                             | 20 1/2"                                                                                                                                                               | 15″                                                                                                                                                    | 32 1/2"                                                                                                                                                                | 21 1/4"                                                                                                                                          |                                   |                                                                                 | /A<br>/A                                                                                                                                                      |
|                                                                                                                                                                              | 31" Dry Pantry                                                                                                                                                                                                                                                                                                                                                                                                               |                                                                                                                                                                     | 31 1/2"<br>26 1/2"                                                                                                                                                  | 20 1/2"                                                                                                                                                               | 15″<br>24″                                                                                                                                             | 32 1/2"<br>30"                                                                                                                                                         | 21 1/4"<br>24"                                                                                                                                   |                                   | N/                                                                              | Ά                                                                                                                                                             |
| СТС                                                                                                                                                                          | 31" Dry Pantry<br>Dual Pull Out Trash & Recycle                                                                                                                                                                                                                                                                                                                                                                              | 20 1/2"                                                                                                                                                             | 26 1/2"                                                                                                                                                             | 23″                                                                                                                                                                   | 24″                                                                                                                                                    | 30″                                                                                                                                                                    | 24″                                                                                                                                              |                                   | N/<br>N/                                                                        | /A<br>/A                                                                                                                                                      |
|                                                                                                                                                                              | Dual Pull Out Trash & Recycle                                                                                                                                                                                                                                                                                                                                                                                                | 20 1/2"<br>24"                                                                                                                                                      | 26 1/2"<br>24"                                                                                                                                                      | 23"<br>18"                                                                                                                                                            | 24"<br>26 1/4"                                                                                                                                         | 30"<br>26 3/4"                                                                                                                                                         | 24"<br>19"                                                                                                                                       |                                   | N/<br>N/<br>N/                                                                  | /A<br>/A<br>/A                                                                                                                                                |
| CSTC                                                                                                                                                                         |                                                                                                                                                                                                                                                                                                                                                                                                                              | 20 1/2"                                                                                                                                                             | 26 1/2"                                                                                                                                                             | 23″                                                                                                                                                                   | 24″                                                                                                                                                    | 30"<br>26 3/4"<br>14 3/8"                                                                                                                                              | 24″                                                                                                                                              |                                   | N/<br>N/                                                                        | /A<br>/A<br>/A<br>/A                                                                                                                                          |
| CSTC<br>CPOD                                                                                                                                                                 | Dual Pull Out Trash & Recycle<br>Single Pull Out Trash & Recycle<br>LP Tank or Trash Drawer                                                                                                                                                                                                                                                                                                                                  | 20 1/2"<br>24"<br>23 7/8"<br>20 1/2"                                                                                                                                | 26 1/2"<br>24"<br>11 3/8"<br>14 1/4"                                                                                                                                | 23"<br>18"<br>18"<br>17 1/2"                                                                                                                                          | 24"<br>26 1/4"<br>26 1/4"<br>22"                                                                                                                       | 30"<br>26 3/4"<br>14 3/8"<br>15 1/2"                                                                                                                                   | 24"<br>19"<br>18 7/8"<br>18"                                                                                                                     |                                   | N/<br>N/<br>N/<br>N/                                                            | /A<br>/A<br>/A<br>/A<br>/A                                                                                                                                    |
| CSTC<br>CPOD<br>CPTH                                                                                                                                                         | Dual Pull Out Trash & Recycle<br>Single Pull Out Trash & Recycle<br>LP Tank or Trash Drawer<br>Paper Towel Holder                                                                                                                                                                                                                                                                                                            | 20 1/2"<br>24"<br>23 7/8"<br>20 1/2"<br>8 1/4"                                                                                                                      | 26 1/2"<br>24"<br>11 3/8"<br>14 1/4"<br>13 1/2"                                                                                                                     | 23"<br>18"<br>18"<br>17 1/2"<br>8"                                                                                                                                    | 24"<br>26 1/4"<br>26 1/4"<br>22"<br>10"                                                                                                                | 30"<br>26 3/4"<br>14 3/8"<br>15 1/2"<br>15"                                                                                                                            | 24"<br>19"<br>18 7/8"<br>18"<br>9"                                                                                                               |                                   | N/<br>N/<br>N/<br>N/<br>N/                                                      | /A<br>/A<br>/A<br>/A<br>/A                                                                                                                                    |
| CSTC<br>CPOD<br>CPTH<br>CSPRK                                                                                                                                                | Dual Pull Out Trash & Recycle<br>Single Pull Out Trash & Recycle<br>LP Tank or Trash Drawer<br>Paper Towel Holder<br>Spice Rack                                                                                                                                                                                                                                                                                              | 20 1/2"<br>24"<br>23 7/8"<br>20 1/2"<br>8 1/4"<br>25"                                                                                                               | 26 1/2"<br>24"<br>11 3/8"<br>14 1/4"<br>13 1/2"<br>7 1/2"                                                                                                           | 23"<br>18"<br>18"<br>17 1/2"<br>8"<br>17 1/8"                                                                                                                         | 24"<br>26 1/4"<br>26 1/4"<br>22"<br>10"<br>26 1/4"                                                                                                     | 30"<br>26 3/4"<br>14 3/8"<br>15 1/2"<br>15"<br>8 3/4"                                                                                                                  | 24"<br>19"<br>18 7/8"<br>18"<br>9"<br>18"                                                                                                        |                                   | N/<br>N/<br>N/<br>N/<br>N/<br>N/                                                | /A<br>/A<br>/A<br>/A<br>/A<br>/A                                                                                                                              |
| CSTC<br>CPOD<br>CPTH<br>CSPRK<br>CWD                                                                                                                                         | Dual Pull Out Trash & Recycle<br>Single Pull Out Trash & Recycle<br>LP Tank or Trash Drawer<br>Paper Towel Holder<br>Spice Rack<br>Warming Drawer                                                                                                                                                                                                                                                                            | 20 1/2"<br>24"<br>23 7/8"<br>20 1/2"<br>8 1/4"<br>25"<br>9 1/2"                                                                                                     | 26 1/2"<br>24"<br>11 3/8"<br>14 1/4"<br>13 1/2"<br>7 1/2"<br>28 1/4"                                                                                                | 23"<br>18"<br>18"<br>17 1/2"<br>8"<br>17 1/8"<br>23 1/2"                                                                                                              | 24"<br>26 1/4"<br>26 1/4"<br>22"<br>10"<br>26 1/4"<br>10 3/4"                                                                                          | 30"<br>26 3/4"<br>14 3/8"<br>15 1/2"<br>15"<br>8 3/4"<br>29 1/2"                                                                                                       | 24"<br>19"<br>18 7/8"<br>18"<br>9"<br>18"<br>26 3/4"                                                                                             |                                   | N/<br>N/<br>N/<br>N/<br>N/<br>N/<br>N/                                          | /A<br>/A<br>/A<br>/A<br>/A<br>/A<br>/A                                                                                                                        |
| CSTC<br>CPOD<br>CPTH<br>CSPRK<br>CWD<br>Combo Drawe                                                                                                                          | Dual Pull Out Trash & Recycle<br>Single Pull Out Trash & Recycle<br>LP Tank or Trash Drawer<br>Paper Towel Holder<br>Spice Rack<br>Warming Drawer<br>rs                                                                                                                                                                                                                                                                      | 20 1/2"<br>24"<br>23 7/8"<br>20 1/2"<br>8 1/4"<br>25"<br>9 1/2"<br>Height                                                                                           | 26 1/2"<br>24"<br>11 3/8"<br>14 1/4"<br>13 1/2"<br>7 1/2"<br>28 1/4"<br>Width                                                                                       | 23"<br>18"<br>17 1/2"<br>8"<br>17 1/8"<br>23 1/2"<br>Depth                                                                                                            | 24"<br>26 1/4"<br>26 1/4"<br>22"<br>10"<br>26 1/4"<br>10 3/4"<br>Height                                                                                | 30"<br>26 3/4"<br>14 3/8"<br>15 1/2"<br>15"<br>8 3/4"<br>29 1/2"<br>Width                                                                                              | 24"<br>19"<br>18 7/8"<br>18"<br>9"<br>18"<br>26 3/4"<br>Depth                                                                                    |                                   | N/<br>N/<br>N/<br>N/<br>N/<br>N/<br>N/<br>N/                                    | /A<br>/A<br>/A<br>/A<br>/A<br>/A<br>/A<br>/A<br>/A<br>/A<br>/A                                                                                                |
| CSTC<br>CPOD<br>CPTH<br>CSPRK<br>CWD<br>Combo Drawe<br>CCD-2DC                                                                                                               | Dual Pull Out Trash & Recycle<br>Single Pull Out Trash & Recycle<br>LP Tank or Trash Drawer<br>Paper Towel Holder<br>Spice Rack<br>Warming Drawer<br>rs<br>Double Drawer Combo                                                                                                                                                                                                                                               | 20 1/2"<br>24"<br>23 7/8"<br>20 1/2"<br>8 1/4"<br>25"<br>9 1/2"<br>Height<br>20 1/4"                                                                                | 26 1/2"<br>24"<br>11 3/8"<br>14 1/4"<br>13 1/2"<br>7 1/2"<br>28 1/4"<br>Width<br>43 3/8"                                                                            | 23"<br>18"<br>18"<br>17 1/2"<br>8"<br>17 1/8"<br>23 1/2"<br>Depth<br>17 1/8"                                                                                          | 24"<br>26 1/4"<br>26 1/4"<br>22"<br>10"<br>26 1/4"<br>10 3/4"<br>Height<br>24 1/8"                                                                     | 30"<br>26 3/4"<br>14 3/8"<br>15 1/2"<br>15"<br>8 3/4"<br>29 1/2"<br>Width<br>45 1/4"                                                                                   | 24"<br>19"<br>18 7/8"<br>18"<br>9"<br>18"<br>26 3/4"<br>Depth<br>18 3/8"                                                                         |                                   | N/<br>N/<br>N/<br>N/<br>N/<br>N/<br>N/<br>N/<br>N/<br>N/                        | /A<br>/A<br>/A<br>/A<br>/A<br>/A<br>/A<br>/A<br>/A                                                                                                            |
| CSTC<br>CPOD<br>CPTH<br>CSPRK<br>CWD<br>Combo Drawe<br>CCD-2DC<br>CCD-2DC31                                                                                                  | Dual Pull Out Trash & Recycle<br>Single Pull Out Trash & Recycle<br>LP Tank or Trash Drawer<br>Paper Towel Holder<br>Spice Rack<br>Warming Drawer<br>rs<br>Double Drawer Combo<br>31" Double Drawer Combo                                                                                                                                                                                                                    | 20 1/2"<br>24"<br>23 7/8"<br>20 1/2"<br>8 1/4"<br>25"<br>9 1/2"<br>Height<br>20 1/4"<br>20 1/2"                                                                     | 26 1/2"<br>24"<br>11 3/8"<br>14 1/4"<br>13 1/2"<br>7 1/2"<br>28 1/4"<br>Width<br>43 3/8"<br>26 1/2"                                                                 | 23"<br>18"<br>17 1/2"<br>8"<br>17 1/8"<br>23 1/2"<br>Depth<br>17 1/8"<br>20 1/8"                                                                                      | 24"<br>26 1/4"<br>26 1/4"<br>22"<br>10"<br>26 1/4"<br>10 3/4"<br>Height<br>24 1/8"<br>24"                                                              | 30"<br>26 3/4"<br>14 3/8"<br>15 1/2"<br>15 1/2"<br>8 3/4"<br>29 1/2"<br>Width<br>45 1/4"<br>30"                                                                        | 24"<br>19"<br>18 7/8"<br>18"<br>9"<br>18"<br>26 3/4"<br>Depth<br>18 3/8"<br>21 1/8"                                                              |                                   | N/<br>N/<br>N/<br>N/<br>N/<br>N/<br>N/<br>N/<br>N/<br>N/<br>N/                  | /A<br>/A<br>/A<br>/A<br>/A<br>/A<br>/A<br>/A<br>/A<br>/A                                                                                                      |
| CSTC<br>CPOD<br>CPTH<br>CSPRK<br>CWD<br>Combo Drawe<br>CCD-2DC<br>CCD-2DC31<br>CCD-POD                                                                                       | Dual Pull Out Trash & Recycle<br>Single Pull Out Trash & Recycle<br>LP Tank or Trash Drawer<br>Paper Towel Holder<br>Spice Rack<br>Warming Drawer<br>rs<br>Double Drawer Combo                                                                                                                                                                                                                                               | 20 1/2"<br>24"<br>23 7/8"<br>20 1/2"<br>8 1/4"<br>25"<br>9 1/2"<br>Height<br>20 1/4"<br>20 1/2"<br>20 3/8"                                                          | 26 1/2"<br>24"<br>11 3/8"<br>14 1/4"<br>13 1/2"<br>7 1/2"<br>28 1/4"<br>Width<br>43 3/8"<br>26 1/2"<br>43 3/8"                                                      | 23"<br>18"<br>17 1/2"<br>8"<br>17 1/8"<br>23 1/2"<br>Depth<br>17 1/8"<br>20 1/8"<br>17 1/2"                                                                           | 24"<br>26 1/4"<br>22"<br>10"<br>26 1/4"<br>10 3/4"<br>Height<br>24 1/8"<br>24"<br>24 1/8"                                                              | 30"<br>26 3/4"<br>14 3/8"<br>15 1/2"<br>15"<br>8 3/4"<br>29 1/2"<br>Width<br>45 1/4"<br>30"<br>45 1/4"                                                                 | 24"<br>19"<br>18 7/8"<br>9"<br>18"<br>26 3/4"<br>Depth<br>18 3/8"<br>21 1/8"<br>18"                                                              | Qtv 1 Pli                         | N/<br>N/<br>N/<br>N/<br>N/<br>N/<br>N/<br>N/<br>N/<br>N/<br>N/                  | /A<br>/A<br>/A<br>/A<br>/A<br>/A<br>/A<br>/A<br>/A<br>/A                                                                                                      |
| CSTC<br>CPOD<br>CPTH<br>CSPRK<br>CWD<br>Combo Drawe<br>CCD-2DC<br>CCD-2DC31<br>CCD-POD<br>CCD-WD                                                                             | Dual Pull Out Trash & Recycle<br>Single Pull Out Trash & Recycle<br>LP Tank or Trash Drawer<br>Paper Towel Holder<br>Spice Rack<br>Warming Drawer<br>rs<br>Double Drawer Combo<br>31" Double Drawer Combo<br>Pull Out Drawer Combo<br>Warming Drawer Combo                                                                                                                                                                   | 20 1/2"<br>24"<br>23 7/8"<br>20 1/2"<br>8 1/4"<br>25"<br>9 1/2"<br>Height<br>20 1/4"<br>20 1/4"<br>20 1/2"<br>20 3/8"<br>19 1/2"                                    | 26 1/2"<br>24"<br>11 3/8"<br>14 1/4"<br>13 1/2"<br>7 1/2"<br>28 1/4"<br>Width<br>43 3/8"<br>26 1/2"<br>43 3/8"<br>40 5/8"                                           | 23"<br>18"<br>17 1/2"<br>8"<br>17 1/8"<br>23 1/2"<br>Depth<br>17 1/8"<br>20 1/8"<br>17 1/2"<br>25 1/4"                                                                | 24"<br>26 1/4"<br>22"<br>10"<br>26 1/4"<br>10 3/4"<br>Height<br>24 1/8"<br>24"<br>24 1/8"<br>20 3/4"                                                   | 30"<br>26 3/4"<br>14 3/8"<br>15 1/2"<br>15 1/2"<br>8 3/4"<br>29 1/2"<br>Width<br>45 1/4"<br>30"<br>45 1/4"<br>42 1/8"                                                  | 24"<br>19"<br>18 7/8"<br>9"<br>18"<br>26 3/4"<br>Depth<br>18 3/8"<br>21 1/8"<br>18"<br>26 1/2"                                                   | Qty 1 Plu                         | N/<br>N/<br>N/<br>N/<br>N/<br>N/<br>N/<br>N/<br>N/<br>N/<br>N/<br>N/<br>N/      | /A<br>/A<br>/A<br>/A<br>/A<br>/A<br>/A<br>/A<br>/A<br>/A<br>/A<br>/A<br>/A<br>/                                                                               |
| CSTC<br>CPOD<br>CPTH<br>CSPRK<br>CWD<br>Combo Drawe<br>CCD-2DC<br>CCD-2DC31<br>CCD-POD<br>CCD-WD<br>Refrigeration &                                                          | Dual Pull Out Trash & Recycle<br>Single Pull Out Trash & Recycle<br>LP Tank or Trash Drawer<br>Paper Towel Holder<br>Spice Rack<br>Warming Drawer<br>rs<br>Double Drawer Combo<br>31" Double Drawer Combo<br>Pull Out Drawer Combo<br>Warming Drawer Combo                                                                                                                                                                   | 20 1/2"<br>24"<br>23 7/8"<br>20 1/2"<br>8 1/4"<br>25"<br>9 1/2"<br>Height<br>20 1/4"<br>20 1/2"<br>20 3/8"<br>19 1/2"<br>Height                                     | 26 1/2"<br>24"<br>11 3/8"<br>14 1/4"<br>13 1/2"<br>7 1/2"<br>28 1/4"<br>Width<br>43 3/8"<br>26 1/2"<br>43 3/8"<br>40 5/8"<br>Width                                  | 23"<br>18"<br>18"<br>17 1/2"<br>8"<br>17 1/8"<br>23 1/2"<br>Depth<br>17 1/8"<br>20 1/8"<br>17 1/2"<br>25 1/4"<br>Depth                                                | 24"<br>26 1/4"<br>22"<br>10"<br>26 1/4"<br>10 3/4"<br>Height<br>24 1/8"<br>24 1/8"<br>24 1/8"<br>20 3/4"<br>Height                                     | 30"<br>26 3/4"<br>14 3/8"<br>15 1/2"<br>15"<br>8 3/4"<br>29 1/2"<br>Width<br>45 1/4"<br>30"<br>45 1/4"<br>42 1/8"<br>Width                                             | 24"<br>19"<br>18 7/8"<br>9"<br>18"<br>26 3/4"<br>Depth<br>18 3/8"<br>21 1/8"<br>18"<br>26 1/2"<br>Depth                                          |                                   | N/<br>N/<br>N/<br>N/<br>N/<br>N/<br>N/<br>N/<br>N/<br>N/<br>N/<br>N/<br>N/<br>N | /A<br>/A<br>/A<br>/A<br>/A<br>/A<br>/A<br>/A<br>/A<br>/A<br>/A<br>/A<br>/A<br>/                                                                               |
| CSTC<br>CPOD<br>CPTH<br>CSPRK<br>CWD<br>Combo Drawe<br>CCD-2DC<br>CCD-2DC31<br>CCD-2DC31<br>CCD-POD<br>CCD-WD<br>Refrigeration &<br>CBIR                                     | Dual Pull Out Trash & Recycle<br>Single Pull Out Trash & Recycle<br>LP Tank or Trash Drawer<br>Paper Towel Holder<br>Spice Rack<br>Warming Drawer<br>rs<br>Double Drawer Combo<br>31" Double Drawer Combo<br>Pull Out Drawer Combo<br>Warming Drawer Combo<br>& Refreshment Centers<br>4.1 Outdoor Refrigerator                                                                                                              | 20 1/2"<br>24"<br>23 7/8"<br>20 1/2"<br>8 1/4"<br>25"<br>9 1/2"<br>Height<br>20 1/4"<br>20 1/2"<br>20 3/8"<br>19 1/2"<br>Height<br>34"                              | 26 1/2"<br>24"<br>11 3/8"<br>14 1/4"<br>13 1/2"<br>7 1/2"<br>28 1/4"<br>Width<br>43 3/8"<br>26 1/2"<br>43 3/8"<br>40 5/8"<br>Width<br>20 3/4"                       | 23"<br>18"<br>18"<br>17 1/2"<br>8"<br>17 1/8"<br>23 1/2"<br>Depth<br>17 1/8"<br>20 1/8"<br>17 1/2"<br>25 1/4"<br>Depth<br>23"                                         | 24"<br>26 1/4"<br>22"<br>10"<br>26 1/4"<br>10 3/4"<br>Height<br>24 1/8"<br>24 1/8"<br>24 1/8"<br>24 1/8"<br>20 3/4"<br>Height<br>33 3/4"               | 30"<br>26 3/4"<br>14 3/8"<br>15 1/2"<br>15"<br>8 3/4"<br>29 1/2"<br>Width<br>45 1/4"<br>30"<br>45 1/4"<br>42 1/8"<br>Width<br>20 1/2"                                  | 24"<br>19"<br>18 7/8"<br>9"<br>18"<br>26 3/4"<br>Depth<br>18 3/8"<br>21 1/8"<br>18"<br>26 1/2"<br>Depth<br>22 3/4"                               | Qty 1 Plug                        | N/<br>N/<br>N/<br>N/<br>N/<br>N/<br>N/<br>N/<br>N/<br>N/<br>N/<br>N/<br>N/<br>N | /A<br>/A<br>/A<br>/A<br>/A<br>/A<br>/A<br>/A<br>/A<br>/A<br>/A<br>/A<br>/A<br>/                                                                               |
| CSTC<br>CPOD<br>CPTH<br>CSPRK<br>CWD<br>Combo Drawe<br>CCD-2DC<br>CCD-2DC31<br>CCD-2DC31<br>CCD-POD<br>CCD-WD<br>Refrigeration &<br>CBIR<br>C1BIR24                          | Dual Pull Out Trash & Recycle<br>Single Pull Out Trash & Recycle<br>LP Tank or Trash Drawer<br>Paper Towel Holder<br>Spice Rack<br>Warming Drawer<br>rs<br>Double Drawer Combo<br>31" Double Drawer Combo<br>Pull Out Drawer Combo<br>Warming Drawer Combo<br>& Refreshment Centers<br>4.1 Outdoor Refrigerator<br>5.5 Outdoor Refrigerator                                                                                  | 20 1/2"<br>24"<br>23 7/8"<br>20 1/2"<br>8 1/4"<br>25"<br>9 1/2"<br>Height<br>20 1/4"<br>20 1/2"<br>20 3/8"<br>19 1/2"<br>Height<br>34"<br>33 1/4"                   | 26 1/2"<br>24"<br>11 3/8"<br>14 1/4"<br>13 1/2"<br>7 1/2"<br>28 1/4"<br>Width<br>43 3/8"<br>26 1/2"<br>43 3/8"<br>40 5/8"<br>Width<br>20 3/4"<br>23 3/4"            | 23"<br>18"<br>18"<br>17 1/2"<br>8"<br>17 1/8"<br>23 1/2"<br>Depth<br>17 1/8"<br>20 1/8"<br>17 1/2"<br>25 1/4"<br>Depth<br>23"<br>22 3/4"                              | 24"<br>26 1/4"<br>22"<br>10"<br>26 1/4"<br>10 3/4"<br>Height<br>24 1/8"<br>24 1/8"<br>24 1/8"<br>20 3/4"<br>Height<br>33 3/4"<br>33"                   | 30"<br>26 3/4"<br>14 3/8"<br>15 1/2"<br>15 1/2"<br>8 3/4"<br>29 1/2"<br>Width<br>45 1/4"<br>30"<br>45 1/4"<br>42 1/8"<br>Width<br>20 1/2"<br>23 1/2"                   | 24"<br>19"<br>18 7/8"<br>9"<br>18"<br>26 3/4"<br>Depth<br>18 3/8"<br>21 1/8"<br>18"<br>26 1/2"<br>Depth<br>22 3/4"<br>22 1/2"                    | Qty 1 Plug                        | N/<br>N/<br>N/<br>N/<br>N/<br>N/<br>N/<br>N/<br>N/<br>N/<br>N/<br>N/<br>N/<br>N | /A<br>/A<br>/A<br>/A<br>/A<br>/A<br>/A<br>/A<br>/A<br>/A<br>/A<br>/A<br>/A<br>/                                                                               |
| CSTC<br>CPOD<br>CPTH<br>CSPRK<br>CWD<br>Combo Drawe<br>CCD-2DC<br>CCD-2DC31<br>CCD-2DC31<br>CCD-POD<br>CCD-WD<br>Refrigeration &<br>CBIR<br>C1BIR24<br>CBIR21TK              | Dual Pull Out Trash & Recycle<br>Single Pull Out Trash & Recycle<br>LP Tank or Trash Drawer<br>Paper Towel Holder<br>Spice Rack<br>Warming Drawer<br>rs<br>Double Drawer Combo<br>31" Double Drawer Combo<br>Pull Out Drawer Combo<br>Warming Drawer Combo<br>& Refreshment Centers<br>4.1 Outdoor Refrigerator<br>5.5 Outdoor Refrigerator<br>CBIR Refrigerator Trim Kit                                                    | 20 1/2"<br>24"<br>23 7/8"<br>20 1/2"<br>8 1/4"<br>25"<br>9 1/2"<br>Height<br>20 1/4"<br>20 1/2"<br>20 3/8"<br>19 1/2"<br>Height<br>34"<br>33 1/4"<br>34"            | 26 1/2"<br>24"<br>11 3/8"<br>14 1/4"<br>13 1/2"<br>7 1/2"<br>28 1/4"<br>Width<br>43 3/8"<br>26 1/2"<br>43 3/8"<br>40 5/8"<br>Width<br>20 3/4"<br>23 3/4"<br>20 3/4" | 23"<br>18"<br>18"<br>17 1/2"<br>8"<br>17 1/8"<br>23 1/2"<br>Depth<br>17 1/8"<br>20 1/8"<br>17 1/2"<br>25 1/4"<br>Depth<br>23"<br>22 3/4"<br>1"                        | 24"<br>26 1/4"<br>22"<br>10"<br>26 1/4"<br>10 3/4"<br>Height<br>24 1/8"<br>24 1/8"<br>24 1/8"<br>24 1/8"<br>20 3/4"<br>Height<br>33 3/4"<br>35"        | 30"<br>26 3/4"<br>14 3/8"<br>15 1/2"<br>15"<br>8 3/4"<br>29 1/2"<br>Width<br>45 1/4"<br>30"<br>45 1/4"<br>42 1/8"<br>Width<br>20 1/2"<br>23 1/2"<br>22 3/4"            | 24"<br>19"<br>18 7/8"<br>9"<br>18"<br>26 3/4"<br>Depth<br>18 3/8"<br>21 1/8"<br>18"<br>26 1/2"<br>Depth<br>22 3/4"<br>22 1/2"<br>1"              | Qty 1 Plug                        | N/<br>N/<br>N/<br>N/<br>N/<br>N/<br>N/<br>N/<br>N/<br>N/<br>N/<br>N/<br>N/<br>N | /A<br>/A<br>/A<br>/A<br>/A<br>/A<br>/A<br>/A<br>/A<br>/A<br>/A<br>/A<br>/A<br>/                                                                               |
| CPOD<br>CPTH<br>CSPRK<br>CWD<br>Combo Drawe<br>CCD-2DC<br>CCD-2DC31<br>CCD-POD<br>CCD-POD<br>CCD-WD<br>Refrigeration &<br>CBIR<br>C1BIR24<br>CBIR21TK<br>C1BIR24TK           | Dual Pull Out Trash & Recycle<br>Single Pull Out Trash & Recycle<br>LP Tank or Trash Drawer<br>Paper Towel Holder<br>Spice Rack<br>Warming Drawer<br>rs<br>Double Drawer Combo<br>31" Double Drawer Combo<br>Pull Out Drawer Combo<br>Warming Drawer Combo<br>& Refreshment Centers<br>4.1 Outdoor Refrigerator<br>5.5 Outdoor Refrigerator<br>CBIR Refrigerator Trim Kit<br>C1BIR24 Refrigerator Trim Kit                   | 20 1/2"<br>24"<br>23 7/8"<br>20 1/2"<br>8 1/4"<br>25"<br>9 1/2"<br>Height<br>20 1/4"<br>20 1/2"<br>20 3/8"<br>19 1/2"<br>Height<br>34"<br>33 1/4"<br>33 1/4"        | 26 1/2"<br>24"<br>11 3/8"<br>14 1/4"<br>13 1/2"<br>7 1/2"<br>28 1/4"<br>Width<br>43 3/8"<br>26 1/2"<br>43 3/8"<br>40 5/8"<br>Width<br>20 3/4"<br>23 3/4"<br>23 3/4" | 23"<br>18"<br>18"<br>17 1/2"<br>8"<br>17 1/8"<br>23 1/2"<br>Depth<br>17 1/8"<br>20 1/8"<br>17 1/2"<br>25 1/4"<br>Depth<br>23"<br>22 3/4"<br>1"<br>1"                  | 24"<br>26 1/4"<br>22"<br>10"<br>26 1/4"<br>10 3/4"<br>Height<br>24 1/8"<br>24 1/8"<br>24 1/8"<br>20 3/4"<br>Height<br>33 3/4"<br>35"<br>34 1/4"        | 30"<br>26 3/4"<br>14 3/8"<br>15 1/2"<br>15"<br>8 3/4"<br>29 1/2"<br>Width<br>45 1/4"<br>30"<br>45 1/4"<br>42 1/8"<br>Width<br>20 1/2"<br>23 1/2"<br>22 3/4"<br>25 3/4" | 24"<br>19"<br>18 7/8"<br>9"<br>18"<br>26 3/4"<br>Depth<br>18 3/8"<br>21 1/8"<br>18"<br>26 1/2"<br>Depth<br>22 3/4"<br>22 1/2"<br>1"              | Qty 1 Plug<br>Qty 1 Plug          | N/<br>N/<br>N/<br>N/<br>N/<br>N/<br>N/<br>N/<br>N/<br>N/<br>N/<br>N/<br>N/<br>N | /A<br>/A<br>/A<br>/A<br>/A<br>/A<br>/A<br>/A<br>/A<br>/A<br>/A<br>/A<br>/A<br>/                                                                               |
| CSTC<br>CPOD<br>CPTH<br>CSPRK<br>CWD<br>Combo Drawe<br>CCD-2DC<br>CCD-2DC31<br>CCD-POD<br>CCD-WD<br>Refrigeration &<br>CBIR<br>C1BIR24<br>CBIR21TK<br>C1BIR24TK<br>CDIC      | Dual Pull Out Trash & Recycle<br>Single Pull Out Trash & Recycle<br>LP Tank or Trash Drawer<br>Paper Towel Holder<br>Spice Rack<br>Warming Drawer<br>rs<br>Double Drawer Combo<br>31" Double Drawer Combo<br>Pull Out Drawer Combo<br>Warming Drawer Combo<br>& Refreshment Centers<br>4.1 Outdoor Refrigerator<br>5.5 Outdoor Refrigerator<br>CBIR Refrigerator Trim Kit<br>C1BIR24 Refrigerator Trim Kit<br>Drop In Cooler | 20 1/2"<br>24"<br>23 7/8"<br>20 1/2"<br>8 1/4"<br>25"<br>9 1/2"<br>Height<br>20 1/4"<br>20 1/2"<br>20 3/8"<br>19 1/2"<br>Height<br>34"<br>33 1/4"<br>33 1/4"<br>12" | 26 1/2"<br>24"<br>11 3/8"<br>14 1/4"<br>13 1/2"<br>7 1/2"<br>28 1/4"<br>Width<br>43 3/8"<br>40 5/8"<br>Width<br>20 3/4"<br>23 3/4"<br>23 3/4"<br>23 3/4"            | 23"<br>18"<br>18"<br>17 1/2"<br>8"<br>17 1/8"<br>23 1/2"<br>Depth<br>17 1/8"<br>20 1/8"<br>17 1/2"<br>25 1/4"<br>Depth<br>23"<br>22 3/4"<br>1"<br>1"<br>1"<br>17 1/4" | 24"<br>26 1/4"<br>22"<br>10"<br>26 1/4"<br>10 3/4"<br>Height<br>24 1/8"<br>24 1/8"<br>24 1/8"<br>20 3/4"<br>Height<br>33 3/4"<br>35"<br>34 1/4"<br>15" | 30"<br>26 3/4"<br>14 3/8"<br>15 1/2"<br>15"<br>8 3/4"<br>29 1/2"<br>Width<br>45 1/4"<br>30"<br>45 1/4"<br>42 1/8"<br>Width<br>20 1/2"<br>23 3/4"<br>22 3/4"<br>24 1/2" | 24"<br>19"<br>18 7/8"<br>18"<br>9"<br>26 3/4"<br>Depth<br>18 3/8"<br>21 1/8"<br>18"<br>26 1/2"<br>Depth<br>22 3/4"<br>22 1/2"<br>1"<br>1"<br>18" | Qty 1 Plug<br>Qty 1 Plug          | N/<br>N/<br>N/<br>N/<br>N/<br>N/<br>N/<br>N/<br>N/<br>N/<br>N/<br>N/<br>N/<br>N | /A<br>/A<br>/A<br>/A<br>/A<br>/A<br>/A<br>/A<br>/A<br>- unit is 450 Watt<br>tes<br>/A<br>/A<br>/A<br>/A<br>/A<br>/A<br>/A<br>/A<br>/A<br>/A<br>/A<br>/A<br>/A |
| CSTC<br>CPOD<br>CPTH<br>CSPRK<br>CWD<br>Combo Drawe<br>CCD-2DC<br>CCD-2DC31<br>CCD-2DC31<br>CCD-POD<br>CCD-WD<br>Refrigeration &<br>CBIR<br>C1BIR24<br>CBIR21TK<br>C1BIR24TK | Dual Pull Out Trash & Recycle<br>Single Pull Out Trash & Recycle<br>LP Tank or Trash Drawer<br>Paper Towel Holder<br>Spice Rack<br>Warming Drawer<br>rs<br>Double Drawer Combo<br>31" Double Drawer Combo<br>Pull Out Drawer Combo<br>Warming Drawer Combo<br>& Refreshment Centers<br>4.1 Outdoor Refrigerator<br>5.5 Outdoor Refrigerator<br>CBIR Refrigerator Trim Kit<br>C1BIR24 Refrigerator Trim Kit                   | 20 1/2"<br>24"<br>23 7/8"<br>20 1/2"<br>8 1/4"<br>25"<br>9 1/2"<br>Height<br>20 1/4"<br>20 1/2"<br>20 3/8"<br>19 1/2"<br>Height<br>34"<br>33 1/4"<br>33 1/4"        | 26 1/2"<br>24"<br>11 3/8"<br>14 1/4"<br>13 1/2"<br>7 1/2"<br>28 1/4"<br>Width<br>43 3/8"<br>26 1/2"<br>43 3/8"<br>40 5/8"<br>Width<br>20 3/4"<br>23 3/4"<br>23 3/4" | 23"<br>18"<br>18"<br>17 1/2"<br>8"<br>17 1/8"<br>23 1/2"<br>Depth<br>17 1/8"<br>20 1/8"<br>17 1/2"<br>25 1/4"<br>Depth<br>23"<br>22 3/4"<br>1"<br>1"                  | 24"<br>26 1/4"<br>22"<br>10"<br>26 1/4"<br>10 3/4"<br>Height<br>24 1/8"<br>24 1/8"<br>24 1/8"<br>20 3/4"<br>Height<br>33 3/4"<br>35"<br>34 1/4"        | 30"<br>26 3/4"<br>14 3/8"<br>15 1/2"<br>15"<br>8 3/4"<br>29 1/2"<br>Width<br>45 1/4"<br>30"<br>45 1/4"<br>42 1/8"<br>Width<br>20 1/2"<br>23 1/2"<br>22 3/4"<br>25 3/4" | 24"<br>19"<br>18 7/8"<br>9"<br>18"<br>26 3/4"<br>Depth<br>18 3/8"<br>21 1/8"<br>18"<br>26 1/2"<br>Depth<br>22 3/4"<br>22 1/2"<br>1"              | Qty 1 Plug<br>Qty 1 Plug<br>Can b | N/<br>N/<br>N/<br>N/<br>N/<br>N/<br>N/<br>N/<br>N/<br>N/<br>N/<br>N/<br>N/<br>N | /A<br>/A<br>/A<br>/A<br>/A<br>/A<br>/A<br>/A<br>/A<br>/A<br>/A<br>/A<br>/A<br>/                                                                               |