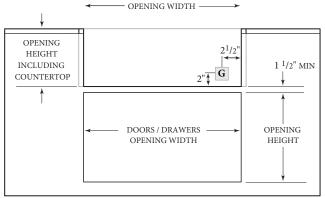

# **PRODUCT & INSTALLATION SPECIFICATIONS**

| Model                                                                                                                                                                        | Product Description                                                                                                                                                                                                                                                                                                                                                                                                          | Cutout Dimensions                                                                                                                                                   |                                                                                                                                                                     | Overall Dimensions                                                                                                                                                    |                                                                                                                                                        |                                                                                                                                                                        | Total BTU Ratings                                                                                                                                |                                   | Electrical<br>Requirements                                                      |                                                                                                                                                               |
|------------------------------------------------------------------------------------------------------------------------------------------------------------------------------|------------------------------------------------------------------------------------------------------------------------------------------------------------------------------------------------------------------------------------------------------------------------------------------------------------------------------------------------------------------------------------------------------------------------------|---------------------------------------------------------------------------------------------------------------------------------------------------------------------|---------------------------------------------------------------------------------------------------------------------------------------------------------------------|-----------------------------------------------------------------------------------------------------------------------------------------------------------------------|--------------------------------------------------------------------------------------------------------------------------------------------------------|------------------------------------------------------------------------------------------------------------------------------------------------------------------------|--------------------------------------------------------------------------------------------------------------------------------------------------|-----------------------------------|---------------------------------------------------------------------------------|---------------------------------------------------------------------------------------------------------------------------------------------------------------|
| Grills                                                                                                                                                                       |                                                                                                                                                                                                                                                                                                                                                                                                                              | Height                                                                                                                                                              | Width                                                                                                                                                               | Depth                                                                                                                                                                 | Height                                                                                                                                                 | Width                                                                                                                                                                  | Depth                                                                                                                                            | LP                                | NG                                                                              | 120 VAC                                                                                                                                                       |
| C1C28                                                                                                                                                                        | 28" Grill w/ Hood Lights                                                                                                                                                                                                                                                                                                                                                                                                     | 10 1/4″                                                                                                                                                             | 25″                                                                                                                                                                 | 20 1/2"                                                                                                                                                               | 23″                                                                                                                                                    | 28″                                                                                                                                                                    | 25 1/2"                                                                                                                                          | 40,000                            | 40,000                                                                          | Qty 1                                                                                                                                                         |
| C2C34                                                                                                                                                                        | 34" Grill w/ Hood Lights                                                                                                                                                                                                                                                                                                                                                                                                     | 10 1/4″                                                                                                                                                             | 31″                                                                                                                                                                 | 20 1/2"                                                                                                                                                               | 23″                                                                                                                                                    | 34″                                                                                                                                                                    | 25 1/2"                                                                                                                                          | 60,000                            | 60,000                                                                          | Qty 1                                                                                                                                                         |
| C2C36                                                                                                                                                                        | 36" Grill w/ Hood Lights                                                                                                                                                                                                                                                                                                                                                                                                     | 10 1/4″                                                                                                                                                             | 32 1/2"                                                                                                                                                             | 20 1/2"                                                                                                                                                               | 23″                                                                                                                                                    | 35 1/2"                                                                                                                                                                | 25 1/2"                                                                                                                                          | 80,000                            | 80,000                                                                          | Qty 1                                                                                                                                                         |
| C2C42                                                                                                                                                                        | 42" Grill w/ Hood Lights                                                                                                                                                                                                                                                                                                                                                                                                     | 10 1/4″                                                                                                                                                             | 39 1/2"                                                                                                                                                             | 20 1/2"                                                                                                                                                               | 23″                                                                                                                                                    | 42 1/2"                                                                                                                                                                | 25 1/2"                                                                                                                                          | 100,000                           | 100,000                                                                         | Qty 1                                                                                                                                                         |
| C1S36                                                                                                                                                                        | 36" Grill w/ Hood Lights                                                                                                                                                                                                                                                                                                                                                                                                     | 10 1/4″                                                                                                                                                             | 32 1/2"                                                                                                                                                             | 20 1/2"                                                                                                                                                               | 23″                                                                                                                                                    | 35 1/2"                                                                                                                                                                | 25 1/2"                                                                                                                                          | 90,000                            | 90,000                                                                          | Qty 1                                                                                                                                                         |
| C2SL30                                                                                                                                                                       | 30" Grill w/ Hood & LED Lights                                                                                                                                                                                                                                                                                                                                                                                               | 10 1/4″                                                                                                                                                             | 27″                                                                                                                                                                 | 20 1/2"                                                                                                                                                               | 23″                                                                                                                                                    | 30″                                                                                                                                                                    | 25 1/2"                                                                                                                                          | 70,000                            | 70,000                                                                          | Qty 1                                                                                                                                                         |
| C2SL36                                                                                                                                                                       | 36" Grill w/ Hood & LED Lights                                                                                                                                                                                                                                                                                                                                                                                               | 10 1/4″                                                                                                                                                             | 32 1/2"                                                                                                                                                             | 20 1/2"                                                                                                                                                               | 23″                                                                                                                                                    | 35 1/2"                                                                                                                                                                | 25 1/2"                                                                                                                                          | 90,000                            | 90,000                                                                          | Qty 1                                                                                                                                                         |
| C2SL42                                                                                                                                                                       | 42" Grill w/ Hood & LED Lights                                                                                                                                                                                                                                                                                                                                                                                               | 10 1/4″                                                                                                                                                             | 39 1/2"                                                                                                                                                             | 20 1/2"                                                                                                                                                               | 23″                                                                                                                                                    | 42 1/2"                                                                                                                                                                | 25 1/2"                                                                                                                                          | 110,000                           | 110,000                                                                         | Qty 1                                                                                                                                                         |
| C1HY50                                                                                                                                                                       | 50" Hybrid Grill w/ Hood Lights                                                                                                                                                                                                                                                                                                                                                                                              | 12 1/2"                                                                                                                                                             | 47 3/4"                                                                                                                                                             | 20 1/2"                                                                                                                                                               | 25 1/4"                                                                                                                                                | 50″                                                                                                                                                                    | 25 1/2"                                                                                                                                          | 40,000                            | 40,000                                                                          | Qty 1                                                                                                                                                         |
| C1CH36                                                                                                                                                                       | 36" Charcoal Grill                                                                                                                                                                                                                                                                                                                                                                                                           | 12 1/2"                                                                                                                                                             | 32 1/2"                                                                                                                                                             | 20 1/2"                                                                                                                                                               | 25 1/4″                                                                                                                                                | 35 1/2"                                                                                                                                                                | 25 1/2"                                                                                                                                          | N/                                | Ά                                                                               | Qty 1                                                                                                                                                         |
| C1CHCS                                                                                                                                                                       | Asado Smoker                                                                                                                                                                                                                                                                                                                                                                                                                 | 17″                                                                                                                                                                 | 22 1/2"                                                                                                                                                             | 22 1/2"                                                                                                                                                               | 34″                                                                                                                                                    | 22 1/4″                                                                                                                                                                | 22 1/4″                                                                                                                                          | N/                                | Ά                                                                               | None                                                                                                                                                          |
| C1EL120SM                                                                                                                                                                    | Electric Grill Manual Control                                                                                                                                                                                                                                                                                                                                                                                                | 3 3/8"                                                                                                                                                              | 16″                                                                                                                                                                 | 15″                                                                                                                                                                   | 11 3/8″                                                                                                                                                | 18 1/8″                                                                                                                                                                | 16 1/4″                                                                                                                                          | 120V 130                          | 00W 11A                                                                         | Qty 1                                                                                                                                                         |
| Side Burners                                                                                                                                                                 |                                                                                                                                                                                                                                                                                                                                                                                                                              | Height                                                                                                                                                              | Width                                                                                                                                                               | Depth                                                                                                                                                                 | Height                                                                                                                                                 | Width                                                                                                                                                                  | Depth                                                                                                                                            | LP                                | NG                                                                              | 120 VAC                                                                                                                                                       |
| C1SB                                                                                                                                                                         | Coyote Single Side Burner                                                                                                                                                                                                                                                                                                                                                                                                    | 10 1/4″                                                                                                                                                             | 10 1/8″                                                                                                                                                             | 13 5/8"                                                                                                                                                               | 13″                                                                                                                                                    | 11 3/8″                                                                                                                                                                | 17″                                                                                                                                              | 15,000                            | 15,000                                                                          | None                                                                                                                                                          |
| C1DB                                                                                                                                                                         | Coyote Dual Side Burner                                                                                                                                                                                                                                                                                                                                                                                                      | 10 1/4"                                                                                                                                                             | 11 7/8″                                                                                                                                                             | 20 1/4"                                                                                                                                                               | 13″                                                                                                                                                    | 13 1/8″                                                                                                                                                                | 23 1/4″                                                                                                                                          | 30,000                            | 30,000                                                                          | None                                                                                                                                                          |
| C1PB                                                                                                                                                                         | Coyote Power Burner                                                                                                                                                                                                                                                                                                                                                                                                          | 10 1/4"                                                                                                                                                             | 21″                                                                                                                                                                 | 21″                                                                                                                                                                   | 13″                                                                                                                                                    | 24″                                                                                                                                                                    | 24 1/4″                                                                                                                                          | 60,000                            | 60,000                                                                          | None                                                                                                                                                          |
| Insulated Jackets                                                                                                                                                            |                                                                                                                                                                                                                                                                                                                                                                                                                              | Height                                                                                                                                                              | Width                                                                                                                                                               | Depth                                                                                                                                                                 | Height                                                                                                                                                 | Width                                                                                                                                                                  | Depth                                                                                                                                            | Notes                             |                                                                                 |                                                                                                                                                               |
| CJAKTCC2                                                                                                                                                                     | Insulated Jacket for 28" Grills                                                                                                                                                                                                                                                                                                                                                                                              | 11″                                                                                                                                                                 | 28 1/4"                                                                                                                                                             | 22 1/8"                                                                                                                                                               | 11″                                                                                                                                                    | 30 1/8″                                                                                                                                                                | 23″                                                                                                                                              | For Combustible Construction      |                                                                                 |                                                                                                                                                               |
| CJAKTCC3                                                                                                                                                                     | Insulated Jacket for 34" Grills                                                                                                                                                                                                                                                                                                                                                                                              | 11″                                                                                                                                                                 | 34 1/4"                                                                                                                                                             | 22 1/8"                                                                                                                                                               | 11″                                                                                                                                                    | 36 1/8"                                                                                                                                                                | 23"                                                                                                                                              | _                                 |                                                                                 | le Construction                                                                                                                                               |
| CJAKTCS30                                                                                                                                                                    | Insulated Jacket for 30" Grills                                                                                                                                                                                                                                                                                                                                                                                              | 11″                                                                                                                                                                 | 30 3/4"                                                                                                                                                             | 22 1/8"                                                                                                                                                               | 11″                                                                                                                                                    | 32 3/8"                                                                                                                                                                | 23″                                                                                                                                              | For (                             | Combustib                                                                       | le Construction                                                                                                                                               |
| CJAKTCS36                                                                                                                                                                    | Insulated Jacket for 36" Grills                                                                                                                                                                                                                                                                                                                                                                                              | 11″                                                                                                                                                                 | 35 3/4"                                                                                                                                                             | 22 1/8"                                                                                                                                                               | 11″                                                                                                                                                    | 37 5/8"                                                                                                                                                                | 23″                                                                                                                                              | For (                             | Combustib                                                                       | le Construction                                                                                                                                               |
| CJAKTCS42                                                                                                                                                                    | Insulated Jacket for 42" Grills                                                                                                                                                                                                                                                                                                                                                                                              | 11″                                                                                                                                                                 | 42 1/4"                                                                                                                                                             | 22 1/8"                                                                                                                                                               | 11″                                                                                                                                                    | 44 1/8"                                                                                                                                                                | 23″                                                                                                                                              | For (                             | Combustib                                                                       | le Construction                                                                                                                                               |
| CJAKTC1SB                                                                                                                                                                    | Insulated Jacket for CISB                                                                                                                                                                                                                                                                                                                                                                                                    | 11″                                                                                                                                                                 | 13 3/4"                                                                                                                                                             | 16″                                                                                                                                                                   | 11″                                                                                                                                                    | 15 1/4"                                                                                                                                                                | 16 3/4"                                                                                                                                          | For (                             | Combustib                                                                       | le Construction                                                                                                                                               |
| CJAKTC1DB                                                                                                                                                                    | Insulated Jacket for C1DB                                                                                                                                                                                                                                                                                                                                                                                                    | 11″                                                                                                                                                                 | 15 1/2"                                                                                                                                                             | 22 1/4"                                                                                                                                                               | 11″                                                                                                                                                    | 17"                                                                                                                                                                    | 23"                                                                                                                                              | For (                             | Combustib                                                                       | le Construction                                                                                                                                               |
| CJAKTC1PB                                                                                                                                                                    | Insulated Jacket for C1PB                                                                                                                                                                                                                                                                                                                                                                                                    | 11″                                                                                                                                                                 | 22 1/8"                                                                                                                                                             | 21 7/8"                                                                                                                                                               | 11″                                                                                                                                                    | 24 7/8"                                                                                                                                                                | 22 3/4"                                                                                                                                          | For (                             | Combustib                                                                       | le Construction                                                                                                                                               |
| Access Doors                                                                                                                                                                 |                                                                                                                                                                                                                                                                                                                                                                                                                              | Height                                                                                                                                                              | Width                                                                                                                                                               | Depth                                                                                                                                                                 | Height                                                                                                                                                 | Width                                                                                                                                                                  | Depth                                                                                                                                            |                                   | No                                                                              |                                                                                                                                                               |
| CDA2426                                                                                                                                                                      | 26" Double Access Door                                                                                                                                                                                                                                                                                                                                                                                                       | 20 1/2"                                                                                                                                                             | 20 3/4″                                                                                                                                                             | 1″                                                                                                                                                                    | 24"                                                                                                                                                    | 24 1/4"                                                                                                                                                                | 3″                                                                                                                                               |                                   | N/A                                                                             |                                                                                                                                                               |
| CDA2431                                                                                                                                                                      | 31" Double Access Door                                                                                                                                                                                                                                                                                                                                                                                                       | 20 1/2"                                                                                                                                                             | 26 1/2"                                                                                                                                                             | 1″                                                                                                                                                                    | 24"                                                                                                                                                    | 30"                                                                                                                                                                    | 3"                                                                                                                                               |                                   | ,<br>N/                                                                         |                                                                                                                                                               |
| CDA2436                                                                                                                                                                      | 36" Double Access Door                                                                                                                                                                                                                                                                                                                                                                                                       | 20 1/2"                                                                                                                                                             | 31 3/4"                                                                                                                                                             | 1"                                                                                                                                                                    | 24"                                                                                                                                                    | 35 1/2"                                                                                                                                                                | 3"                                                                                                                                               | N/A                               |                                                                                 |                                                                                                                                                               |
| CDA2439                                                                                                                                                                      | 39" Double Access Door                                                                                                                                                                                                                                                                                                                                                                                                       | 20 1/2"                                                                                                                                                             | 34 1/2"                                                                                                                                                             | 1″                                                                                                                                                                    | 24"                                                                                                                                                    | 38"                                                                                                                                                                    | 3"                                                                                                                                               | N/A                               |                                                                                 |                                                                                                                                                               |
| CSA2014                                                                                                                                                                      | Single Access Door 20" x 14"                                                                                                                                                                                                                                                                                                                                                                                                 | 20 1/2"                                                                                                                                                             | 14 1/2"                                                                                                                                                             | 1"                                                                                                                                                                    | 22"                                                                                                                                                    | 16"                                                                                                                                                                    | 3"                                                                                                                                               |                                   | N/                                                                              |                                                                                                                                                               |
| CSA1420                                                                                                                                                                      | Single Access Door 14" x 20"                                                                                                                                                                                                                                                                                                                                                                                                 | 14 1/2"                                                                                                                                                             | 20 1/2"                                                                                                                                                             | 1″                                                                                                                                                                    | 16″                                                                                                                                                    | 22"                                                                                                                                                                    | 3"                                                                                                                                               | N/A                               |                                                                                 |                                                                                                                                                               |
| CSA2417                                                                                                                                                                      | Single Access Door 24" x 17"                                                                                                                                                                                                                                                                                                                                                                                                 | 24 1/2"                                                                                                                                                             | 17 1/2"                                                                                                                                                             | 1″                                                                                                                                                                    | 26"                                                                                                                                                    | 19″                                                                                                                                                                    | 3"                                                                                                                                               |                                   | N/                                                                              |                                                                                                                                                               |
| CSA1724                                                                                                                                                                      | Single Access Door 17" x 24"                                                                                                                                                                                                                                                                                                                                                                                                 | 17 1/2"                                                                                                                                                             | 24 1/2"                                                                                                                                                             | 1″                                                                                                                                                                    | 19″                                                                                                                                                    | 26"                                                                                                                                                                    | 3"                                                                                                                                               |                                   | N/                                                                              |                                                                                                                                                               |
| Drawers                                                                                                                                                                      |                                                                                                                                                                                                                                                                                                                                                                                                                              | Height                                                                                                                                                              | Width                                                                                                                                                               | Depth                                                                                                                                                                 | Height                                                                                                                                                 | Width                                                                                                                                                                  | Depth                                                                                                                                            |                                   | No                                                                              | tes                                                                                                                                                           |
| C2DC                                                                                                                                                                         | 2 Drawer Cabinet                                                                                                                                                                                                                                                                                                                                                                                                             | 20 1/2"                                                                                                                                                             | 14 1/2″                                                                                                                                                             | 17 1/2"                                                                                                                                                               | 22"                                                                                                                                                    | 16 1/4″                                                                                                                                                                | 18″                                                                                                                                              |                                   | N/                                                                              |                                                                                                                                                               |
| C3DC                                                                                                                                                                         | 3 Drawer Cabinet                                                                                                                                                                                                                                                                                                                                                                                                             | 24 1/2"                                                                                                                                                             | 16 3/4"                                                                                                                                                             | 17 1/4"                                                                                                                                                               | 26"                                                                                                                                                    | 18 1/2"                                                                                                                                                                | 18″                                                                                                                                              |                                   |                                                                                 |                                                                                                                                                               |
| CSSD                                                                                                                                                                         | Single Storage Drawer                                                                                                                                                                                                                                                                                                                                                                                                        | 13 1/2"                                                                                                                                                             |                                                                                                                                                                     | ,                                                                                                                                                                     |                                                                                                                                                        |                                                                                                                                                                        | 2                                                                                                                                                |                                   | N/                                                                              | /A                                                                                                                                                            |
| CDPC31                                                                                                                                                                       |                                                                                                                                                                                                                                                                                                                                                                                                                              |                                                                                                                                                                     | 31 1/2"                                                                                                                                                             | 20 1/2"                                                                                                                                                               | 15″                                                                                                                                                    | 32 1/2"                                                                                                                                                                | 21 1/4"                                                                                                                                          |                                   |                                                                                 | /A<br>/A                                                                                                                                                      |
|                                                                                                                                                                              | 31" Dry Pantry                                                                                                                                                                                                                                                                                                                                                                                                               |                                                                                                                                                                     | 31 1/2"<br>26 1/2"                                                                                                                                                  | 20 1/2"                                                                                                                                                               | 15″<br>24″                                                                                                                                             | 32 1/2"<br>30"                                                                                                                                                         | 21 1/4"<br>24"                                                                                                                                   |                                   | N/                                                                              | Ά                                                                                                                                                             |
| СТС                                                                                                                                                                          | 31" Dry Pantry<br>Dual Pull Out Trash & Recycle                                                                                                                                                                                                                                                                                                                                                                              | 20 1/2"                                                                                                                                                             | 26 1/2"                                                                                                                                                             | 23″                                                                                                                                                                   | 24″                                                                                                                                                    | 30″                                                                                                                                                                    | 24″                                                                                                                                              |                                   | N/<br>N/                                                                        | /A<br>/A                                                                                                                                                      |
|                                                                                                                                                                              | Dual Pull Out Trash & Recycle                                                                                                                                                                                                                                                                                                                                                                                                | 20 1/2"<br>24"                                                                                                                                                      | 26 1/2"<br>24"                                                                                                                                                      | 23"<br>18"                                                                                                                                                            | 24"<br>26 1/4"                                                                                                                                         | 30"<br>26 3/4"                                                                                                                                                         | 24"<br>19"                                                                                                                                       |                                   | N/<br>N/<br>N/                                                                  | /A<br>/A<br>/A                                                                                                                                                |
| CSTC                                                                                                                                                                         |                                                                                                                                                                                                                                                                                                                                                                                                                              | 20 1/2"                                                                                                                                                             | 26 1/2"                                                                                                                                                             | 23″                                                                                                                                                                   | 24″                                                                                                                                                    | 30"<br>26 3/4"<br>14 3/8"                                                                                                                                              | 24″                                                                                                                                              |                                   | N/<br>N/                                                                        | /A<br>/A<br>/A<br>/A                                                                                                                                          |
| CSTC<br>CPOD                                                                                                                                                                 | Dual Pull Out Trash & Recycle<br>Single Pull Out Trash & Recycle<br>LP Tank or Trash Drawer                                                                                                                                                                                                                                                                                                                                  | 20 1/2"<br>24"<br>23 7/8"<br>20 1/2"                                                                                                                                | 26 1/2"<br>24"<br>11 3/8"<br>14 1/4"                                                                                                                                | 23"<br>18"<br>18"<br>17 1/2"                                                                                                                                          | 24"<br>26 1/4"<br>26 1/4"<br>22"                                                                                                                       | 30"<br>26 3/4"<br>14 3/8"<br>15 1/2"                                                                                                                                   | 24"<br>19"<br>18 7/8"<br>18"                                                                                                                     |                                   | N/<br>N/<br>N/<br>N/                                                            | /A<br>/A<br>/A<br>/A<br>/A                                                                                                                                    |
| CSTC<br>CPOD<br>CPTH                                                                                                                                                         | Dual Pull Out Trash & Recycle<br>Single Pull Out Trash & Recycle<br>LP Tank or Trash Drawer<br>Paper Towel Holder                                                                                                                                                                                                                                                                                                            | 20 1/2"<br>24"<br>23 7/8"<br>20 1/2"<br>8 1/4"                                                                                                                      | 26 1/2"<br>24"<br>11 3/8"<br>14 1/4"<br>13 1/2"                                                                                                                     | 23"<br>18"<br>18"<br>17 1/2"<br>8"                                                                                                                                    | 24"<br>26 1/4"<br>26 1/4"<br>22"<br>10"                                                                                                                | 30"<br>26 3/4"<br>14 3/8"<br>15 1/2"<br>15"                                                                                                                            | 24"<br>19"<br>18 7/8"<br>18"<br>9"                                                                                                               |                                   | N/<br>N/<br>N/<br>N/<br>N/                                                      | /A<br>/A<br>/A<br>/A<br>/A                                                                                                                                    |
| CSTC<br>CPOD<br>CPTH<br>CSPRK                                                                                                                                                | Dual Pull Out Trash & Recycle<br>Single Pull Out Trash & Recycle<br>LP Tank or Trash Drawer<br>Paper Towel Holder<br>Spice Rack                                                                                                                                                                                                                                                                                              | 20 1/2"<br>24"<br>23 7/8"<br>20 1/2"<br>8 1/4"<br>25"                                                                                                               | 26 1/2"<br>24"<br>11 3/8"<br>14 1/4"<br>13 1/2"<br>7 1/2"                                                                                                           | 23"<br>18"<br>18"<br>17 1/2"<br>8"<br>17 1/8"                                                                                                                         | 24"<br>26 1/4"<br>26 1/4"<br>22"<br>10"<br>26 1/4"                                                                                                     | 30"<br>26 3/4"<br>14 3/8"<br>15 1/2"<br>15"<br>8 3/4"                                                                                                                  | 24"<br>19"<br>18 7/8"<br>18"<br>9"<br>18"                                                                                                        |                                   | N/<br>N/<br>N/<br>N/<br>N/<br>N/                                                | /A<br>/A<br>/A<br>/A<br>/A<br>/A                                                                                                                              |
| CSTC<br>CPOD<br>CPTH<br>CSPRK<br>CWD                                                                                                                                         | Dual Pull Out Trash & Recycle<br>Single Pull Out Trash & Recycle<br>LP Tank or Trash Drawer<br>Paper Towel Holder<br>Spice Rack<br>Warming Drawer                                                                                                                                                                                                                                                                            | 20 1/2"<br>24"<br>23 7/8"<br>20 1/2"<br>8 1/4"<br>25"<br>9 1/2"                                                                                                     | 26 1/2"<br>24"<br>11 3/8"<br>14 1/4"<br>13 1/2"<br>7 1/2"<br>28 1/4"                                                                                                | 23"<br>18"<br>18"<br>17 1/2"<br>8"<br>17 1/8"<br>23 1/2"                                                                                                              | 24"<br>26 1/4"<br>26 1/4"<br>22"<br>10"<br>26 1/4"<br>10 3/4"                                                                                          | 30"<br>26 3/4"<br>14 3/8"<br>15 1/2"<br>15"<br>8 3/4"<br>29 1/2"                                                                                                       | 24"<br>19"<br>18 7/8"<br>18"<br>9"<br>18"<br>26 3/4"                                                                                             |                                   | N/<br>N/<br>N/<br>N/<br>N/<br>N/<br>N/                                          | /A<br>/A<br>/A<br>/A<br>/A<br>/A<br>/A                                                                                                                        |
| CSTC<br>CPOD<br>CPTH<br>CSPRK<br>CWD<br>Combo Drawe                                                                                                                          | Dual Pull Out Trash & Recycle<br>Single Pull Out Trash & Recycle<br>LP Tank or Trash Drawer<br>Paper Towel Holder<br>Spice Rack<br>Warming Drawer<br>rs                                                                                                                                                                                                                                                                      | 20 1/2"<br>24"<br>23 7/8"<br>20 1/2"<br>8 1/4"<br>25"<br>9 1/2"<br>Height                                                                                           | 26 1/2"<br>24"<br>11 3/8"<br>14 1/4"<br>13 1/2"<br>7 1/2"<br>28 1/4"<br>Width                                                                                       | 23"<br>18"<br>17 1/2"<br>8"<br>17 1/8"<br>23 1/2"<br>Depth                                                                                                            | 24"<br>26 1/4"<br>26 1/4"<br>22"<br>10"<br>26 1/4"<br>10 3/4"<br>Height                                                                                | 30"<br>26 3/4"<br>14 3/8"<br>15 1/2"<br>15"<br>8 3/4"<br>29 1/2"<br>Width                                                                                              | 24"<br>19"<br>18 7/8"<br>18"<br>9"<br>18"<br>26 3/4"<br>Depth                                                                                    |                                   | N/<br>N/<br>N/<br>N/<br>N/<br>N/<br>N/<br>N/                                    | /A<br>/A<br>/A<br>/A<br>/A<br>/A<br>/A<br>/A<br>/A<br>/A<br>/A                                                                                                |
| CSTC<br>CPOD<br>CPTH<br>CSPRK<br>CWD<br>Combo Drawe<br>CCD-2DC                                                                                                               | Dual Pull Out Trash & Recycle<br>Single Pull Out Trash & Recycle<br>LP Tank or Trash Drawer<br>Paper Towel Holder<br>Spice Rack<br>Warming Drawer<br>rs<br>Double Drawer Combo                                                                                                                                                                                                                                               | 20 1/2"<br>24"<br>23 7/8"<br>20 1/2"<br>8 1/4"<br>25"<br>9 1/2"<br>Height<br>20 1/4"                                                                                | 26 1/2"<br>24"<br>11 3/8"<br>14 1/4"<br>13 1/2"<br>7 1/2"<br>28 1/4"<br>Width<br>43 3/8"                                                                            | 23"<br>18"<br>18"<br>17 1/2"<br>8"<br>17 1/8"<br>23 1/2"<br>Depth<br>17 1/8"                                                                                          | 24"<br>26 1/4"<br>26 1/4"<br>22"<br>10"<br>26 1/4"<br>10 3/4"<br>Height<br>24 1/8"                                                                     | 30"<br>26 3/4"<br>14 3/8"<br>15 1/2"<br>15"<br>8 3/4"<br>29 1/2"<br>Width<br>45 1/4"                                                                                   | 24"<br>19"<br>18 7/8"<br>18"<br>9"<br>18"<br>26 3/4"<br>Depth<br>18 3/8"                                                                         |                                   | N/<br>N/<br>N/<br>N/<br>N/<br>N/<br>N/<br>N/<br>N/<br>N/                        | /A<br>/A<br>/A<br>/A<br>/A<br>/A<br>/A<br>/A<br>/A                                                                                                            |
| CSTC<br>CPOD<br>CPTH<br>CSPRK<br>CWD<br>Combo Drawe<br>CCD-2DC<br>CCD-2DC31                                                                                                  | Dual Pull Out Trash & Recycle<br>Single Pull Out Trash & Recycle<br>LP Tank or Trash Drawer<br>Paper Towel Holder<br>Spice Rack<br>Warming Drawer<br>rs<br>Double Drawer Combo<br>31" Double Drawer Combo                                                                                                                                                                                                                    | 20 1/2"<br>24"<br>23 7/8"<br>20 1/2"<br>8 1/4"<br>25"<br>9 1/2"<br>Height<br>20 1/4"<br>20 1/2"                                                                     | 26 1/2"<br>24"<br>11 3/8"<br>14 1/4"<br>13 1/2"<br>7 1/2"<br>28 1/4"<br>Width<br>43 3/8"<br>26 1/2"                                                                 | 23"<br>18"<br>17 1/2"<br>8"<br>17 1/8"<br>23 1/2"<br>Depth<br>17 1/8"<br>20 1/8"                                                                                      | 24"<br>26 1/4"<br>26 1/4"<br>22"<br>10"<br>26 1/4"<br>10 3/4"<br>Height<br>24 1/8"<br>24"                                                              | 30"<br>26 3/4"<br>14 3/8"<br>15 1/2"<br>15 1/2"<br>8 3/4"<br>29 1/2"<br>Width<br>45 1/4"<br>30"                                                                        | 24"<br>19"<br>18 7/8"<br>18"<br>9"<br>18"<br>26 3/4"<br>Depth<br>18 3/8"<br>21 1/8"                                                              |                                   | N/<br>N/<br>N/<br>N/<br>N/<br>N/<br>N/<br>N/<br>N/<br>N/<br>N/                  | /A<br>/A<br>/A<br>/A<br>/A<br>/A<br>/A<br>/A<br>/A<br>/A                                                                                                      |
| CSTC<br>CPOD<br>CPTH<br>CSPRK<br>CWD<br>Combo Drawe<br>CCD-2DC<br>CCD-2DC31<br>CCD-POD                                                                                       | Dual Pull Out Trash & Recycle<br>Single Pull Out Trash & Recycle<br>LP Tank or Trash Drawer<br>Paper Towel Holder<br>Spice Rack<br>Warming Drawer<br>rs<br>Double Drawer Combo                                                                                                                                                                                                                                               | 20 1/2"<br>24"<br>23 7/8"<br>20 1/2"<br>8 1/4"<br>25"<br>9 1/2"<br>Height<br>20 1/4"<br>20 1/2"<br>20 3/8"                                                          | 26 1/2"<br>24"<br>11 3/8"<br>14 1/4"<br>13 1/2"<br>7 1/2"<br>28 1/4"<br>Width<br>43 3/8"<br>26 1/2"<br>43 3/8"                                                      | 23"<br>18"<br>17 1/2"<br>8"<br>17 1/8"<br>23 1/2"<br>Depth<br>17 1/8"<br>20 1/8"<br>17 1/2"                                                                           | 24"<br>26 1/4"<br>22"<br>10"<br>26 1/4"<br>10 3/4"<br>Height<br>24 1/8"<br>24"<br>24 1/8"                                                              | 30"<br>26 3/4"<br>14 3/8"<br>15 1/2"<br>15"<br>8 3/4"<br>29 1/2"<br>Width<br>45 1/4"<br>30"<br>45 1/4"                                                                 | 24"<br>19"<br>18 7/8"<br>9"<br>18"<br>26 3/4"<br>Depth<br>18 3/8"<br>21 1/8"<br>18"                                                              | Qtv 1 Pli                         | N/<br>N/<br>N/<br>N/<br>N/<br>N/<br>N/<br>N/<br>N/<br>N/<br>N/                  | /A<br>/A<br>/A<br>/A<br>/A<br>/A<br>/A<br>/A<br>/A<br>/A                                                                                                      |
| CSTC<br>CPOD<br>CPTH<br>CSPRK<br>CWD<br>Combo Drawe<br>CCD-2DC<br>CCD-2DC31<br>CCD-POD<br>CCD-WD                                                                             | Dual Pull Out Trash & Recycle<br>Single Pull Out Trash & Recycle<br>LP Tank or Trash Drawer<br>Paper Towel Holder<br>Spice Rack<br>Warming Drawer<br>rs<br>Double Drawer Combo<br>31" Double Drawer Combo<br>Pull Out Drawer Combo<br>Warming Drawer Combo                                                                                                                                                                   | 20 1/2"<br>24"<br>23 7/8"<br>20 1/2"<br>8 1/4"<br>25"<br>9 1/2"<br>Height<br>20 1/4"<br>20 1/4"<br>20 1/2"<br>20 3/8"<br>19 1/2"                                    | 26 1/2"<br>24"<br>11 3/8"<br>14 1/4"<br>13 1/2"<br>7 1/2"<br>28 1/4"<br>Width<br>43 3/8"<br>26 1/2"<br>43 3/8"<br>40 5/8"                                           | 23"<br>18"<br>17 1/2"<br>8"<br>17 1/8"<br>23 1/2"<br>Depth<br>17 1/8"<br>20 1/8"<br>17 1/2"<br>25 1/4"                                                                | 24"<br>26 1/4"<br>22"<br>10"<br>26 1/4"<br>10 3/4"<br>Height<br>24 1/8"<br>24"<br>24 1/8"<br>20 3/4"                                                   | 30"<br>26 3/4"<br>14 3/8"<br>15 1/2"<br>15 1/2"<br>8 3/4"<br>29 1/2"<br>Width<br>45 1/4"<br>30"<br>45 1/4"<br>42 1/8"                                                  | 24"<br>19"<br>18 7/8"<br>9"<br>18"<br>26 3/4"<br>Depth<br>18 3/8"<br>21 1/8"<br>18"<br>26 1/2"                                                   | Qty 1 Plu                         | N/<br>N/<br>N/<br>N/<br>N/<br>N/<br>N/<br>N/<br>N/<br>N/<br>N/<br>N/<br>N/      | /A<br>/A<br>/A<br>/A<br>/A<br>/A<br>/A<br>/A<br>/A<br>/A<br>/A<br>/A<br>/A<br>/                                                                               |
| CSTC<br>CPOD<br>CPTH<br>CSPRK<br>CWD<br>Combo Drawe<br>CCD-2DC<br>CCD-2DC31<br>CCD-POD<br>CCD-WD<br>Refrigeration &                                                          | Dual Pull Out Trash & Recycle<br>Single Pull Out Trash & Recycle<br>LP Tank or Trash Drawer<br>Paper Towel Holder<br>Spice Rack<br>Warming Drawer<br>rs<br>Double Drawer Combo<br>31" Double Drawer Combo<br>Pull Out Drawer Combo<br>Warming Drawer Combo                                                                                                                                                                   | 20 1/2"<br>24"<br>23 7/8"<br>20 1/2"<br>8 1/4"<br>25"<br>9 1/2"<br>Height<br>20 1/4"<br>20 1/2"<br>20 3/8"<br>19 1/2"<br>Height                                     | 26 1/2"<br>24"<br>11 3/8"<br>14 1/4"<br>13 1/2"<br>7 1/2"<br>28 1/4"<br>Width<br>43 3/8"<br>26 1/2"<br>43 3/8"<br>40 5/8"<br>Width                                  | 23"<br>18"<br>18"<br>17 1/2"<br>8"<br>17 1/8"<br>23 1/2"<br>Depth<br>17 1/8"<br>20 1/8"<br>17 1/2"<br>25 1/4"<br>Depth                                                | 24"<br>26 1/4"<br>22"<br>10"<br>26 1/4"<br>10 3/4"<br>Height<br>24 1/8"<br>24 1/8"<br>24 1/8"<br>20 3/4"<br>Height                                     | 30"<br>26 3/4"<br>14 3/8"<br>15 1/2"<br>15"<br>8 3/4"<br>29 1/2"<br>Width<br>45 1/4"<br>30"<br>45 1/4"<br>42 1/8"<br>Width                                             | 24"<br>19"<br>18 7/8"<br>9"<br>18"<br>26 3/4"<br>Depth<br>18 3/8"<br>21 1/8"<br>18"<br>26 1/2"<br>Depth                                          |                                   | N/<br>N/<br>N/<br>N/<br>N/<br>N/<br>N/<br>N/<br>N/<br>N/<br>N/<br>N/<br>N/<br>N | /A<br>/A<br>/A<br>/A<br>/A<br>/A<br>/A<br>/A<br>/A<br>/A<br>/A<br>/A<br>/A<br>/                                                                               |
| CSTC<br>CPOD<br>CPTH<br>CSPRK<br>CWD<br>Combo Drawe<br>CCD-2DC<br>CCD-2DC31<br>CCD-2DC31<br>CCD-POD<br>CCD-WD<br>Refrigeration &<br>CBIR                                     | Dual Pull Out Trash & Recycle<br>Single Pull Out Trash & Recycle<br>LP Tank or Trash Drawer<br>Paper Towel Holder<br>Spice Rack<br>Warming Drawer<br>rs<br>Double Drawer Combo<br>31" Double Drawer Combo<br>Pull Out Drawer Combo<br>Warming Drawer Combo<br>& Refreshment Centers<br>4.1 Outdoor Refrigerator                                                                                                              | 20 1/2"<br>24"<br>23 7/8"<br>20 1/2"<br>8 1/4"<br>25"<br>9 1/2"<br>Height<br>20 1/4"<br>20 1/2"<br>20 3/8"<br>19 1/2"<br>Height<br>34"                              | 26 1/2"<br>24"<br>11 3/8"<br>14 1/4"<br>13 1/2"<br>7 1/2"<br>28 1/4"<br>Width<br>43 3/8"<br>26 1/2"<br>43 3/8"<br>40 5/8"<br>Width<br>20 3/4"                       | 23"<br>18"<br>18"<br>17 1/2"<br>8"<br>17 1/8"<br>23 1/2"<br>Depth<br>17 1/8"<br>20 1/8"<br>17 1/2"<br>25 1/4"<br>Depth<br>23"                                         | 24"<br>26 1/4"<br>22"<br>10"<br>26 1/4"<br>10 3/4"<br>Height<br>24 1/8"<br>24 1/8"<br>24 1/8"<br>24 1/8"<br>20 3/4"<br>Height<br>33 3/4"               | 30"<br>26 3/4"<br>14 3/8"<br>15 1/2"<br>15"<br>8 3/4"<br>29 1/2"<br>Width<br>45 1/4"<br>30"<br>45 1/4"<br>42 1/8"<br>Width<br>20 1/2"                                  | 24"<br>19"<br>18 7/8"<br>9"<br>18"<br>26 3/4"<br>Depth<br>18 3/8"<br>21 1/8"<br>18"<br>26 1/2"<br>Depth<br>22 3/4"                               | Qty 1 Plug                        | N/<br>N/<br>N/<br>N/<br>N/<br>N/<br>N/<br>N/<br>N/<br>N/<br>N/<br>N/<br>N/<br>N | /A<br>/A<br>/A<br>/A<br>/A<br>/A<br>/A<br>/A<br>/A<br>/A<br>/A<br>/A<br>/A<br>/                                                                               |
| CSTC<br>CPOD<br>CPTH<br>CSPRK<br>CWD<br>Combo Drawe<br>CCD-2DC<br>CCD-2DC31<br>CCD-2DC31<br>CCD-POD<br>CCD-WD<br>Refrigeration &<br>CBIR<br>C1BIR24                          | Dual Pull Out Trash & Recycle<br>Single Pull Out Trash & Recycle<br>LP Tank or Trash Drawer<br>Paper Towel Holder<br>Spice Rack<br>Warming Drawer<br>rs<br>Double Drawer Combo<br>31" Double Drawer Combo<br>Pull Out Drawer Combo<br>Warming Drawer Combo<br>& Refreshment Centers<br>4.1 Outdoor Refrigerator<br>5.5 Outdoor Refrigerator                                                                                  | 20 1/2"<br>24"<br>23 7/8"<br>20 1/2"<br>8 1/4"<br>25"<br>9 1/2"<br>Height<br>20 1/4"<br>20 1/2"<br>20 3/8"<br>19 1/2"<br>Height<br>34"<br>33 1/4"                   | 26 1/2"<br>24"<br>11 3/8"<br>14 1/4"<br>13 1/2"<br>7 1/2"<br>28 1/4"<br>Width<br>43 3/8"<br>26 1/2"<br>43 3/8"<br>40 5/8"<br>Width<br>20 3/4"<br>23 3/4"            | 23"<br>18"<br>18"<br>17 1/2"<br>8"<br>17 1/8"<br>23 1/2"<br>Depth<br>17 1/8"<br>20 1/8"<br>17 1/2"<br>25 1/4"<br>Depth<br>23"<br>22 3/4"                              | 24"<br>26 1/4"<br>22"<br>10"<br>26 1/4"<br>10 3/4"<br>Height<br>24 1/8"<br>24 1/8"<br>24 1/8"<br>20 3/4"<br>Height<br>33 3/4"<br>33"                   | 30"<br>26 3/4"<br>14 3/8"<br>15 1/2"<br>15 1/2"<br>8 3/4"<br>29 1/2"<br>Width<br>45 1/4"<br>30"<br>45 1/4"<br>42 1/8"<br>Width<br>20 1/2"<br>23 1/2"                   | 24"<br>19"<br>18 7/8"<br>9"<br>18"<br>26 3/4"<br>Depth<br>18 3/8"<br>21 1/8"<br>18"<br>26 1/2"<br>Depth<br>22 3/4"<br>22 1/2"                    | Qty 1 Plug                        | N/<br>N/<br>N/<br>N/<br>N/<br>N/<br>N/<br>N/<br>N/<br>N/<br>N/<br>N/<br>N/<br>N | /A<br>/A<br>/A<br>/A<br>/A<br>/A<br>/A<br>/A<br>/A<br>/A<br>/A<br>/A<br>/A<br>/                                                                               |
| CSTC<br>CPOD<br>CPTH<br>CSPRK<br>CWD<br>Combo Drawe<br>CCD-2DC<br>CCD-2DC31<br>CCD-2DC31<br>CCD-POD<br>CCD-WD<br>Refrigeration &<br>CBIR<br>C1BIR24<br>CBIR21TK              | Dual Pull Out Trash & Recycle<br>Single Pull Out Trash & Recycle<br>LP Tank or Trash Drawer<br>Paper Towel Holder<br>Spice Rack<br>Warming Drawer<br>rs<br>Double Drawer Combo<br>31" Double Drawer Combo<br>Pull Out Drawer Combo<br>Warming Drawer Combo<br>& Refreshment Centers<br>4.1 Outdoor Refrigerator<br>5.5 Outdoor Refrigerator<br>CBIR Refrigerator Trim Kit                                                    | 20 1/2"<br>24"<br>23 7/8"<br>20 1/2"<br>8 1/4"<br>25"<br>9 1/2"<br>Height<br>20 1/4"<br>20 1/2"<br>20 3/8"<br>19 1/2"<br>Height<br>34"<br>33 1/4"<br>34"            | 26 1/2"<br>24"<br>11 3/8"<br>14 1/4"<br>13 1/2"<br>7 1/2"<br>28 1/4"<br>Width<br>43 3/8"<br>26 1/2"<br>43 3/8"<br>40 5/8"<br>Width<br>20 3/4"<br>23 3/4"<br>20 3/4" | 23"<br>18"<br>18"<br>17 1/2"<br>8"<br>17 1/8"<br>23 1/2"<br>Depth<br>17 1/8"<br>20 1/8"<br>17 1/2"<br>25 1/4"<br>Depth<br>23"<br>22 3/4"<br>1"                        | 24"<br>26 1/4"<br>22"<br>10"<br>26 1/4"<br>10 3/4"<br>Height<br>24 1/8"<br>24 1/8"<br>24 1/8"<br>24 1/8"<br>20 3/4"<br>Height<br>33 3/4"<br>35"        | 30"<br>26 3/4"<br>14 3/8"<br>15 1/2"<br>15"<br>8 3/4"<br>29 1/2"<br>Width<br>45 1/4"<br>30"<br>45 1/4"<br>42 1/8"<br>Width<br>20 1/2"<br>23 1/2"<br>22 3/4"            | 24"<br>19"<br>18 7/8"<br>9"<br>18"<br>26 3/4"<br>Depth<br>18 3/8"<br>21 1/8"<br>18"<br>26 1/2"<br>Depth<br>22 3/4"<br>22 1/2"<br>1"              | Qty 1 Plug                        | N/<br>N/<br>N/<br>N/<br>N/<br>N/<br>N/<br>N/<br>N/<br>N/<br>N/<br>N/<br>N/<br>N | /A<br>/A<br>/A<br>/A<br>/A<br>/A<br>/A<br>/A<br>/A<br>/A<br>/A<br>/A<br>/A<br>/                                                                               |
| CPOD<br>CPTH<br>CSPRK<br>CWD<br>Combo Drawe<br>CCD-2DC<br>CCD-2DC31<br>CCD-POD<br>CCD-POD<br>CCD-WD<br>Refrigeration &<br>CBIR<br>C1BIR24<br>CBIR21TK<br>C1BIR24TK           | Dual Pull Out Trash & Recycle<br>Single Pull Out Trash & Recycle<br>LP Tank or Trash Drawer<br>Paper Towel Holder<br>Spice Rack<br>Warming Drawer<br>rs<br>Double Drawer Combo<br>31" Double Drawer Combo<br>Pull Out Drawer Combo<br>Warming Drawer Combo<br>& Refreshment Centers<br>4.1 Outdoor Refrigerator<br>5.5 Outdoor Refrigerator<br>CBIR Refrigerator Trim Kit<br>C1BIR24 Refrigerator Trim Kit                   | 20 1/2"<br>24"<br>23 7/8"<br>20 1/2"<br>8 1/4"<br>25"<br>9 1/2"<br>Height<br>20 1/4"<br>20 1/2"<br>20 3/8"<br>19 1/2"<br>Height<br>34"<br>33 1/4"<br>33 1/4"        | 26 1/2"<br>24"<br>11 3/8"<br>14 1/4"<br>13 1/2"<br>7 1/2"<br>28 1/4"<br>Width<br>43 3/8"<br>26 1/2"<br>43 3/8"<br>40 5/8"<br>Width<br>20 3/4"<br>23 3/4"<br>23 3/4" | 23"<br>18"<br>18"<br>17 1/2"<br>8"<br>17 1/8"<br>23 1/2"<br>Depth<br>17 1/8"<br>20 1/8"<br>17 1/2"<br>25 1/4"<br>Depth<br>23"<br>22 3/4"<br>1"<br>1"                  | 24"<br>26 1/4"<br>22"<br>10"<br>26 1/4"<br>10 3/4"<br>Height<br>24 1/8"<br>24 1/8"<br>24 1/8"<br>20 3/4"<br>Height<br>33 3/4"<br>35"<br>34 1/4"        | 30"<br>26 3/4"<br>14 3/8"<br>15 1/2"<br>15"<br>8 3/4"<br>29 1/2"<br>Width<br>45 1/4"<br>30"<br>45 1/4"<br>42 1/8"<br>Width<br>20 1/2"<br>23 1/2"<br>22 3/4"<br>25 3/4" | 24"<br>19"<br>18 7/8"<br>9"<br>18"<br>26 3/4"<br>Depth<br>18 3/8"<br>21 1/8"<br>18"<br>26 1/2"<br>Depth<br>22 3/4"<br>22 1/2"<br>1"              | Qty 1 Plug<br>Qty 1 Plug          | N/<br>N/<br>N/<br>N/<br>N/<br>N/<br>N/<br>N/<br>N/<br>N/<br>N/<br>N/<br>N/<br>N | /A<br>/A<br>/A<br>/A<br>/A<br>/A<br>/A<br>/A<br>/A<br>/A<br>/A<br>/A<br>/A<br>/                                                                               |
| CSTC<br>CPOD<br>CPTH<br>CSPRK<br>CWD<br>Combo Drawe<br>CCD-2DC<br>CCD-2DC31<br>CCD-POD<br>CCD-WD<br>Refrigeration &<br>CBIR<br>C1BIR24<br>CBIR21TK<br>C1BIR24TK<br>CDIC      | Dual Pull Out Trash & Recycle<br>Single Pull Out Trash & Recycle<br>LP Tank or Trash Drawer<br>Paper Towel Holder<br>Spice Rack<br>Warming Drawer<br>rs<br>Double Drawer Combo<br>31" Double Drawer Combo<br>Pull Out Drawer Combo<br>Warming Drawer Combo<br>& Refreshment Centers<br>4.1 Outdoor Refrigerator<br>5.5 Outdoor Refrigerator<br>CBIR Refrigerator Trim Kit<br>C1BIR24 Refrigerator Trim Kit<br>Drop In Cooler | 20 1/2"<br>24"<br>23 7/8"<br>20 1/2"<br>8 1/4"<br>25"<br>9 1/2"<br>Height<br>20 1/4"<br>20 1/2"<br>20 3/8"<br>19 1/2"<br>Height<br>34"<br>33 1/4"<br>33 1/4"<br>12" | 26 1/2"<br>24"<br>11 3/8"<br>14 1/4"<br>13 1/2"<br>7 1/2"<br>28 1/4"<br>Width<br>43 3/8"<br>40 5/8"<br>Width<br>20 3/4"<br>23 3/4"<br>23 3/4"<br>23 3/4"            | 23"<br>18"<br>18"<br>17 1/2"<br>8"<br>17 1/8"<br>23 1/2"<br>Depth<br>17 1/8"<br>20 1/8"<br>17 1/2"<br>25 1/4"<br>Depth<br>23"<br>22 3/4"<br>1"<br>1"<br>1"<br>17 1/4" | 24"<br>26 1/4"<br>22"<br>10"<br>26 1/4"<br>10 3/4"<br>Height<br>24 1/8"<br>24 1/8"<br>24 1/8"<br>20 3/4"<br>Height<br>33 3/4"<br>35"<br>34 1/4"<br>15" | 30"<br>26 3/4"<br>14 3/8"<br>15 1/2"<br>15"<br>8 3/4"<br>29 1/2"<br>Width<br>45 1/4"<br>30"<br>45 1/4"<br>42 1/8"<br>Width<br>20 1/2"<br>23 3/4"<br>22 3/4"<br>24 1/2" | 24"<br>19"<br>18 7/8"<br>18"<br>9"<br>26 3/4"<br>Depth<br>18 3/8"<br>21 1/8"<br>18"<br>26 1/2"<br>Depth<br>22 3/4"<br>22 1/2"<br>1"<br>1"<br>18" | Qty 1 Plug<br>Qty 1 Plug          | N/<br>N/<br>N/<br>N/<br>N/<br>N/<br>N/<br>N/<br>N/<br>N/<br>N/<br>N/<br>N/<br>N | /A<br>/A<br>/A<br>/A<br>/A<br>/A<br>/A<br>/A<br>/A<br>- unit is 450 Watt<br>tes<br>/A<br>/A<br>/A<br>/A<br>/A<br>/A<br>/A<br>/A<br>/A<br>/A<br>/A<br>/A<br>/A |
| CSTC<br>CPOD<br>CPTH<br>CSPRK<br>CWD<br>Combo Drawe<br>CCD-2DC<br>CCD-2DC31<br>CCD-2DC31<br>CCD-POD<br>CCD-WD<br>Refrigeration &<br>CBIR<br>C1BIR24<br>CBIR21TK<br>C1BIR24TK | Dual Pull Out Trash & Recycle<br>Single Pull Out Trash & Recycle<br>LP Tank or Trash Drawer<br>Paper Towel Holder<br>Spice Rack<br>Warming Drawer<br>rs<br>Double Drawer Combo<br>31" Double Drawer Combo<br>Pull Out Drawer Combo<br>Warming Drawer Combo<br>& Refreshment Centers<br>4.1 Outdoor Refrigerator<br>5.5 Outdoor Refrigerator<br>CBIR Refrigerator Trim Kit<br>C1BIR24 Refrigerator Trim Kit                   | 20 1/2"<br>24"<br>23 7/8"<br>20 1/2"<br>8 1/4"<br>25"<br>9 1/2"<br>Height<br>20 1/4"<br>20 1/2"<br>20 3/8"<br>19 1/2"<br>Height<br>34"<br>33 1/4"<br>33 1/4"        | 26 1/2"<br>24"<br>11 3/8"<br>14 1/4"<br>13 1/2"<br>7 1/2"<br>28 1/4"<br>Width<br>43 3/8"<br>26 1/2"<br>43 3/8"<br>40 5/8"<br>Width<br>20 3/4"<br>23 3/4"<br>23 3/4" | 23"<br>18"<br>18"<br>17 1/2"<br>8"<br>17 1/8"<br>23 1/2"<br>Depth<br>17 1/8"<br>20 1/8"<br>17 1/2"<br>25 1/4"<br>Depth<br>23"<br>22 3/4"<br>1"<br>1"                  | 24"<br>26 1/4"<br>22"<br>10"<br>26 1/4"<br>10 3/4"<br>Height<br>24 1/8"<br>24 1/8"<br>24 1/8"<br>20 3/4"<br>Height<br>33 3/4"<br>35"<br>34 1/4"        | 30"<br>26 3/4"<br>14 3/8"<br>15 1/2"<br>15"<br>8 3/4"<br>29 1/2"<br>Width<br>45 1/4"<br>30"<br>45 1/4"<br>42 1/8"<br>Width<br>20 1/2"<br>23 1/2"<br>22 3/4"<br>25 3/4" | 24"<br>19"<br>18 7/8"<br>9"<br>18"<br>26 3/4"<br>Depth<br>18 3/8"<br>21 1/8"<br>18"<br>26 1/2"<br>Depth<br>22 3/4"<br>22 1/2"<br>1"              | Qty 1 Plug<br>Qty 1 Plug<br>Can b | N/<br>N/<br>N/<br>N/<br>N/<br>N/<br>N/<br>N/<br>N/<br>N/<br>N/<br>N/<br>N/<br>N | /A<br>/A<br>/A<br>/A<br>/A<br>/A<br>/A<br>/A<br>/A<br>/A<br>/A<br>/A<br>/A<br>/                                                                               |