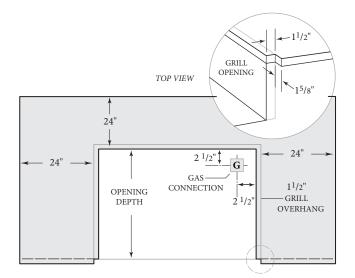

# **PRODUCT & INSTALLATION SPECIFICATIONS**

| Model                                                                                                                                                                        | Product Description                                                                                                                                                                                                                                                                                                                                                                                                          | Cutout Dimensions                                                                                                                                                   |                                                                                                                                                                     | Overall Dimensions                                                                                                                                                    |                                                                                                                                                        |                                                                                                                                                                        | Total BTU Ratings                                                                                                                                |                                   | Electrical<br>Requirements                                                      |                                                                                                                                                               |
|------------------------------------------------------------------------------------------------------------------------------------------------------------------------------|------------------------------------------------------------------------------------------------------------------------------------------------------------------------------------------------------------------------------------------------------------------------------------------------------------------------------------------------------------------------------------------------------------------------------|---------------------------------------------------------------------------------------------------------------------------------------------------------------------|---------------------------------------------------------------------------------------------------------------------------------------------------------------------|-----------------------------------------------------------------------------------------------------------------------------------------------------------------------|--------------------------------------------------------------------------------------------------------------------------------------------------------|------------------------------------------------------------------------------------------------------------------------------------------------------------------------|--------------------------------------------------------------------------------------------------------------------------------------------------|-----------------------------------|---------------------------------------------------------------------------------|---------------------------------------------------------------------------------------------------------------------------------------------------------------|
| Grills                                                                                                                                                                       |                                                                                                                                                                                                                                                                                                                                                                                                                              | Height                                                                                                                                                              | Width                                                                                                                                                               | Depth                                                                                                                                                                 | Height                                                                                                                                                 | Width                                                                                                                                                                  | Depth                                                                                                                                            | LP                                | NG                                                                              | 120 VAC                                                                                                                                                       |
| C1C28                                                                                                                                                                        | 28" Grill w/ Hood Lights                                                                                                                                                                                                                                                                                                                                                                                                     | 10 1/4″                                                                                                                                                             | 25″                                                                                                                                                                 | 20 1/2"                                                                                                                                                               | 23″                                                                                                                                                    | 28″                                                                                                                                                                    | 25 1/2"                                                                                                                                          | 40,000                            | 40,000                                                                          | Qty 1                                                                                                                                                         |
| C2C34                                                                                                                                                                        | 34" Grill w/ Hood Lights                                                                                                                                                                                                                                                                                                                                                                                                     | 10 1/4″                                                                                                                                                             | 31″                                                                                                                                                                 | 20 1/2"                                                                                                                                                               | 23″                                                                                                                                                    | 34″                                                                                                                                                                    | 25 1/2"                                                                                                                                          | 60,000                            | 60,000                                                                          | Qty 1                                                                                                                                                         |
| C2C36                                                                                                                                                                        | 36" Grill w/ Hood Lights                                                                                                                                                                                                                                                                                                                                                                                                     | 10 1/4″                                                                                                                                                             | 32 1/2"                                                                                                                                                             | 20 1/2"                                                                                                                                                               | 23″                                                                                                                                                    | 35 1/2"                                                                                                                                                                | 25 1/2"                                                                                                                                          | 80,000                            | 80,000                                                                          | Qty 1                                                                                                                                                         |
| C2C42                                                                                                                                                                        | 42" Grill w/ Hood Lights                                                                                                                                                                                                                                                                                                                                                                                                     | 10 1/4″                                                                                                                                                             | 39 1/2"                                                                                                                                                             | 20 1/2"                                                                                                                                                               | 23″                                                                                                                                                    | 42 1/2"                                                                                                                                                                | 25 1/2"                                                                                                                                          | 100,000                           | 100,000                                                                         | Qty 1                                                                                                                                                         |
| C1S36                                                                                                                                                                        | 36" Grill w/ Hood Lights                                                                                                                                                                                                                                                                                                                                                                                                     | 10 1/4″                                                                                                                                                             | 32 1/2"                                                                                                                                                             | 20 1/2"                                                                                                                                                               | 23″                                                                                                                                                    | 35 1/2"                                                                                                                                                                | 25 1/2"                                                                                                                                          | 90,000                            | 90,000                                                                          | Qty 1                                                                                                                                                         |
| C2SL30                                                                                                                                                                       | 30" Grill w/ Hood & LED Lights                                                                                                                                                                                                                                                                                                                                                                                               | 10 1/4″                                                                                                                                                             | 27″                                                                                                                                                                 | 20 1/2"                                                                                                                                                               | 23″                                                                                                                                                    | 30″                                                                                                                                                                    | 25 1/2"                                                                                                                                          | 70,000                            | 70,000                                                                          | Qty 1                                                                                                                                                         |
| C2SL36                                                                                                                                                                       | 36" Grill w/ Hood & LED Lights                                                                                                                                                                                                                                                                                                                                                                                               | 10 1/4″                                                                                                                                                             | 32 1/2"                                                                                                                                                             | 20 1/2"                                                                                                                                                               | 23″                                                                                                                                                    | 35 1/2"                                                                                                                                                                | 25 1/2"                                                                                                                                          | 90,000                            | 90,000                                                                          | Qty 1                                                                                                                                                         |
| C2SL42                                                                                                                                                                       | 42" Grill w/ Hood & LED Lights                                                                                                                                                                                                                                                                                                                                                                                               | 10 1/4″                                                                                                                                                             | 39 1/2"                                                                                                                                                             | 20 1/2"                                                                                                                                                               | 23″                                                                                                                                                    | 42 1/2"                                                                                                                                                                | 25 1/2"                                                                                                                                          | 110,000                           | 110,000                                                                         | Qty 1                                                                                                                                                         |
| C1HY50                                                                                                                                                                       | 50" Hybrid Grill w/ Hood Lights                                                                                                                                                                                                                                                                                                                                                                                              | 12 1/2"                                                                                                                                                             | 47 3/4"                                                                                                                                                             | 20 1/2"                                                                                                                                                               | 25 1/4"                                                                                                                                                | 50″                                                                                                                                                                    | 25 1/2"                                                                                                                                          | 40,000                            | 40,000                                                                          | Qty 1                                                                                                                                                         |
| C1CH36                                                                                                                                                                       | 36" Charcoal Grill                                                                                                                                                                                                                                                                                                                                                                                                           | 12 1/2"                                                                                                                                                             | 32 1/2"                                                                                                                                                             | 20 1/2"                                                                                                                                                               | 25 1/4″                                                                                                                                                | 35 1/2"                                                                                                                                                                | 25 1/2"                                                                                                                                          | N/                                | Ά                                                                               | Qty 1                                                                                                                                                         |
| C1CHCS                                                                                                                                                                       | Asado Smoker                                                                                                                                                                                                                                                                                                                                                                                                                 | 17″                                                                                                                                                                 | 22 1/2"                                                                                                                                                             | 22 1/2"                                                                                                                                                               | 34″                                                                                                                                                    | 22 1/4″                                                                                                                                                                | 22 1/4″                                                                                                                                          | N/                                | Ά                                                                               | None                                                                                                                                                          |
| C1EL120SM                                                                                                                                                                    | Electric Grill Manual Control                                                                                                                                                                                                                                                                                                                                                                                                | 3 3/8"                                                                                                                                                              | 16″                                                                                                                                                                 | 15″                                                                                                                                                                   | 11 3/8″                                                                                                                                                | 18 1/8″                                                                                                                                                                | 16 1/4″                                                                                                                                          | 120V 130                          | 00W 11A                                                                         | Qty 1                                                                                                                                                         |
| Side Burners                                                                                                                                                                 |                                                                                                                                                                                                                                                                                                                                                                                                                              | Height                                                                                                                                                              | Width                                                                                                                                                               | Depth                                                                                                                                                                 | Height                                                                                                                                                 | Width                                                                                                                                                                  | Depth                                                                                                                                            | LP                                | NG                                                                              | 120 VAC                                                                                                                                                       |
| C1SB                                                                                                                                                                         | Coyote Single Side Burner                                                                                                                                                                                                                                                                                                                                                                                                    | 10 1/4″                                                                                                                                                             | 10 1/8″                                                                                                                                                             | 13 5/8"                                                                                                                                                               | 13″                                                                                                                                                    | 11 3/8″                                                                                                                                                                | 17″                                                                                                                                              | 15,000                            | 15,000                                                                          | None                                                                                                                                                          |
| C1DB                                                                                                                                                                         | Coyote Dual Side Burner                                                                                                                                                                                                                                                                                                                                                                                                      | 10 1/4"                                                                                                                                                             | 11 7/8″                                                                                                                                                             | 20 1/4"                                                                                                                                                               | 13″                                                                                                                                                    | 13 1/8″                                                                                                                                                                | 23 1/4″                                                                                                                                          | 30,000                            | 30,000                                                                          | None                                                                                                                                                          |
| C1PB                                                                                                                                                                         | Coyote Power Burner                                                                                                                                                                                                                                                                                                                                                                                                          | 10 1/4"                                                                                                                                                             | 21″                                                                                                                                                                 | 21″                                                                                                                                                                   | 13″                                                                                                                                                    | 24″                                                                                                                                                                    | 24 1/4″                                                                                                                                          | 60,000                            | 60,000                                                                          | None                                                                                                                                                          |
| Insulated Jackets                                                                                                                                                            |                                                                                                                                                                                                                                                                                                                                                                                                                              | Height                                                                                                                                                              | Width                                                                                                                                                               | Depth                                                                                                                                                                 | Height                                                                                                                                                 | Width                                                                                                                                                                  | Depth                                                                                                                                            | Notes                             |                                                                                 |                                                                                                                                                               |
| CJAKTCC2                                                                                                                                                                     | Insulated Jacket for 28" Grills                                                                                                                                                                                                                                                                                                                                                                                              | 11″                                                                                                                                                                 | 28 1/4"                                                                                                                                                             | 22 1/8"                                                                                                                                                               | 11″                                                                                                                                                    | 30 1/8″                                                                                                                                                                | 23″                                                                                                                                              | For Combustible Construction      |                                                                                 |                                                                                                                                                               |
| CJAKTCC3                                                                                                                                                                     | Insulated Jacket for 34" Grills                                                                                                                                                                                                                                                                                                                                                                                              | 11″                                                                                                                                                                 | 34 1/4"                                                                                                                                                             | 22 1/8"                                                                                                                                                               | 11″                                                                                                                                                    | 36 1/8"                                                                                                                                                                | 23"                                                                                                                                              | _                                 |                                                                                 | le Construction                                                                                                                                               |
| CJAKTCS30                                                                                                                                                                    | Insulated Jacket for 30" Grills                                                                                                                                                                                                                                                                                                                                                                                              | 11″                                                                                                                                                                 | 30 3/4"                                                                                                                                                             | 22 1/8"                                                                                                                                                               | 11″                                                                                                                                                    | 32 3/8"                                                                                                                                                                | 23″                                                                                                                                              | For (                             | Combustib                                                                       | le Construction                                                                                                                                               |
| CJAKTCS36                                                                                                                                                                    | Insulated Jacket for 36" Grills                                                                                                                                                                                                                                                                                                                                                                                              | 11″                                                                                                                                                                 | 35 3/4"                                                                                                                                                             | 22 1/8"                                                                                                                                                               | 11″                                                                                                                                                    | 37 5/8"                                                                                                                                                                | 23″                                                                                                                                              | For (                             | Combustib                                                                       | le Construction                                                                                                                                               |
| CJAKTCS42                                                                                                                                                                    | Insulated Jacket for 42" Grills                                                                                                                                                                                                                                                                                                                                                                                              | 11″                                                                                                                                                                 | 42 1/4"                                                                                                                                                             | 22 1/8"                                                                                                                                                               | 11″                                                                                                                                                    | 44 1/8"                                                                                                                                                                | 23″                                                                                                                                              | For (                             | Combustib                                                                       | le Construction                                                                                                                                               |
| CJAKTC1SB                                                                                                                                                                    | Insulated Jacket for CISB                                                                                                                                                                                                                                                                                                                                                                                                    | 11″                                                                                                                                                                 | 13 3/4"                                                                                                                                                             | 16″                                                                                                                                                                   | 11″                                                                                                                                                    | 15 1/4"                                                                                                                                                                | 16 3/4"                                                                                                                                          | For (                             | Combustib                                                                       | le Construction                                                                                                                                               |
| CJAKTC1DB                                                                                                                                                                    | Insulated Jacket for C1DB                                                                                                                                                                                                                                                                                                                                                                                                    | 11″                                                                                                                                                                 | 15 1/2"                                                                                                                                                             | 22 1/4"                                                                                                                                                               | 11″                                                                                                                                                    | 17"                                                                                                                                                                    | 23"                                                                                                                                              | For (                             | Combustib                                                                       | le Construction                                                                                                                                               |
| CJAKTC1PB                                                                                                                                                                    | Insulated Jacket for C1PB                                                                                                                                                                                                                                                                                                                                                                                                    | 11″                                                                                                                                                                 | 22 1/8"                                                                                                                                                             | 21 7/8"                                                                                                                                                               | 11″                                                                                                                                                    | 24 7/8"                                                                                                                                                                | 22 3/4"                                                                                                                                          | For (                             | Combustib                                                                       | le Construction                                                                                                                                               |
| Access Doors                                                                                                                                                                 |                                                                                                                                                                                                                                                                                                                                                                                                                              | Height                                                                                                                                                              | Width                                                                                                                                                               | Depth                                                                                                                                                                 | Height                                                                                                                                                 | Width                                                                                                                                                                  | Depth                                                                                                                                            |                                   | No                                                                              |                                                                                                                                                               |
| CDA2426                                                                                                                                                                      | 26" Double Access Door                                                                                                                                                                                                                                                                                                                                                                                                       | 20 1/2"                                                                                                                                                             | 20 3/4″                                                                                                                                                             | 1″                                                                                                                                                                    | 24"                                                                                                                                                    | 24 1/4"                                                                                                                                                                | 3″                                                                                                                                               |                                   | N/A                                                                             |                                                                                                                                                               |
| CDA2431                                                                                                                                                                      | 31" Double Access Door                                                                                                                                                                                                                                                                                                                                                                                                       | 20 1/2"                                                                                                                                                             | 26 1/2"                                                                                                                                                             | 1″                                                                                                                                                                    | 24"                                                                                                                                                    | 30"                                                                                                                                                                    | 3"                                                                                                                                               |                                   | ,<br>N/                                                                         |                                                                                                                                                               |
| CDA2436                                                                                                                                                                      | 36" Double Access Door                                                                                                                                                                                                                                                                                                                                                                                                       | 20 1/2"                                                                                                                                                             | 31 3/4"                                                                                                                                                             | 1"                                                                                                                                                                    | 24"                                                                                                                                                    | 35 1/2"                                                                                                                                                                | 3"                                                                                                                                               | N/A                               |                                                                                 |                                                                                                                                                               |
| CDA2439                                                                                                                                                                      | 39" Double Access Door                                                                                                                                                                                                                                                                                                                                                                                                       | 20 1/2"                                                                                                                                                             | 34 1/2"                                                                                                                                                             | 1″                                                                                                                                                                    | 24"                                                                                                                                                    | 38"                                                                                                                                                                    | 3"                                                                                                                                               | N/A                               |                                                                                 |                                                                                                                                                               |
| CSA2014                                                                                                                                                                      | Single Access Door 20" x 14"                                                                                                                                                                                                                                                                                                                                                                                                 | 20 1/2"                                                                                                                                                             | 14 1/2"                                                                                                                                                             | 1"                                                                                                                                                                    | 22"                                                                                                                                                    | 16"                                                                                                                                                                    | 3"                                                                                                                                               |                                   | N/                                                                              |                                                                                                                                                               |
| CSA1420                                                                                                                                                                      | Single Access Door 14" x 20"                                                                                                                                                                                                                                                                                                                                                                                                 | 14 1/2"                                                                                                                                                             | 20 1/2"                                                                                                                                                             | 1″                                                                                                                                                                    | 16″                                                                                                                                                    | 22"                                                                                                                                                                    | 3"                                                                                                                                               | N/A                               |                                                                                 |                                                                                                                                                               |
| CSA2417                                                                                                                                                                      | Single Access Door 24" x 17"                                                                                                                                                                                                                                                                                                                                                                                                 | 24 1/2"                                                                                                                                                             | 17 1/2"                                                                                                                                                             | 1″                                                                                                                                                                    | 26"                                                                                                                                                    | 19″                                                                                                                                                                    | 3"                                                                                                                                               |                                   | N/                                                                              |                                                                                                                                                               |
| CSA1724                                                                                                                                                                      | Single Access Door 17" x 24"                                                                                                                                                                                                                                                                                                                                                                                                 | 17 1/2"                                                                                                                                                             | 24 1/2"                                                                                                                                                             | 1″                                                                                                                                                                    | 19″                                                                                                                                                    | 26"                                                                                                                                                                    | 3"                                                                                                                                               |                                   | N/                                                                              |                                                                                                                                                               |
| Drawers                                                                                                                                                                      |                                                                                                                                                                                                                                                                                                                                                                                                                              | Height                                                                                                                                                              | Width                                                                                                                                                               | Depth                                                                                                                                                                 | Height                                                                                                                                                 | Width                                                                                                                                                                  | Depth                                                                                                                                            |                                   | No                                                                              | tes                                                                                                                                                           |
| C2DC                                                                                                                                                                         | 2 Drawer Cabinet                                                                                                                                                                                                                                                                                                                                                                                                             | 20 1/2"                                                                                                                                                             | 14 1/2″                                                                                                                                                             | 17 1/2"                                                                                                                                                               | 22"                                                                                                                                                    | 16 1/4″                                                                                                                                                                | 18″                                                                                                                                              |                                   | N/                                                                              |                                                                                                                                                               |
| C3DC                                                                                                                                                                         | 3 Drawer Cabinet                                                                                                                                                                                                                                                                                                                                                                                                             | 24 1/2"                                                                                                                                                             | 16 3/4"                                                                                                                                                             | 17 1/4"                                                                                                                                                               | 26"                                                                                                                                                    | 18 1/2"                                                                                                                                                                | 18″                                                                                                                                              |                                   |                                                                                 |                                                                                                                                                               |
| CSSD                                                                                                                                                                         | Single Storage Drawer                                                                                                                                                                                                                                                                                                                                                                                                        | 13 1/2"                                                                                                                                                             |                                                                                                                                                                     | ,                                                                                                                                                                     |                                                                                                                                                        |                                                                                                                                                                        | 2                                                                                                                                                |                                   | N/                                                                              | /A                                                                                                                                                            |
| CDPC31                                                                                                                                                                       |                                                                                                                                                                                                                                                                                                                                                                                                                              |                                                                                                                                                                     | 31 1/2"                                                                                                                                                             | 20 1/2"                                                                                                                                                               | 15″                                                                                                                                                    | 32 1/2"                                                                                                                                                                | 21 1/4"                                                                                                                                          |                                   |                                                                                 | /A<br>/A                                                                                                                                                      |
|                                                                                                                                                                              | 31" Dry Pantry                                                                                                                                                                                                                                                                                                                                                                                                               |                                                                                                                                                                     | 31 1/2"<br>26 1/2"                                                                                                                                                  | 20 1/2"                                                                                                                                                               | 15″<br>24″                                                                                                                                             | 32 1/2"<br>30"                                                                                                                                                         | 21 1/4"<br>24"                                                                                                                                   |                                   | N/                                                                              | Ά                                                                                                                                                             |
| СТС                                                                                                                                                                          | 31" Dry Pantry<br>Dual Pull Out Trash & Recycle                                                                                                                                                                                                                                                                                                                                                                              | 20 1/2"                                                                                                                                                             | 26 1/2"                                                                                                                                                             | 23″                                                                                                                                                                   | 24″                                                                                                                                                    | 30″                                                                                                                                                                    | 24″                                                                                                                                              |                                   | N/<br>N/                                                                        | /A<br>/A                                                                                                                                                      |
|                                                                                                                                                                              | Dual Pull Out Trash & Recycle                                                                                                                                                                                                                                                                                                                                                                                                | 20 1/2"<br>24"                                                                                                                                                      | 26 1/2"<br>24"                                                                                                                                                      | 23"<br>18"                                                                                                                                                            | 24"<br>26 1/4"                                                                                                                                         | 30"<br>26 3/4"                                                                                                                                                         | 24"<br>19"                                                                                                                                       |                                   | N/<br>N/<br>N/                                                                  | /A<br>/A<br>/A                                                                                                                                                |
| CSTC                                                                                                                                                                         |                                                                                                                                                                                                                                                                                                                                                                                                                              | 20 1/2"                                                                                                                                                             | 26 1/2"                                                                                                                                                             | 23″                                                                                                                                                                   | 24″                                                                                                                                                    | 30"<br>26 3/4"<br>14 3/8"                                                                                                                                              | 24″                                                                                                                                              |                                   | N/<br>N/                                                                        | /A<br>/A<br>/A<br>/A                                                                                                                                          |
| CSTC<br>CPOD                                                                                                                                                                 | Dual Pull Out Trash & Recycle<br>Single Pull Out Trash & Recycle<br>LP Tank or Trash Drawer                                                                                                                                                                                                                                                                                                                                  | 20 1/2"<br>24"<br>23 7/8"<br>20 1/2"                                                                                                                                | 26 1/2"<br>24"<br>11 3/8"<br>14 1/4"                                                                                                                                | 23"<br>18"<br>18"<br>17 1/2"                                                                                                                                          | 24"<br>26 1/4"<br>26 1/4"<br>22"                                                                                                                       | 30"<br>26 3/4"<br>14 3/8"<br>15 1/2"                                                                                                                                   | 24"<br>19"<br>18 7/8"<br>18"                                                                                                                     |                                   | N/<br>N/<br>N/<br>N/                                                            | /A<br>/A<br>/A<br>/A<br>/A                                                                                                                                    |
| CSTC<br>CPOD<br>CPTH                                                                                                                                                         | Dual Pull Out Trash & Recycle<br>Single Pull Out Trash & Recycle<br>LP Tank or Trash Drawer<br>Paper Towel Holder                                                                                                                                                                                                                                                                                                            | 20 1/2"<br>24"<br>23 7/8"<br>20 1/2"<br>8 1/4"                                                                                                                      | 26 1/2"<br>24"<br>11 3/8"<br>14 1/4"<br>13 1/2"                                                                                                                     | 23"<br>18"<br>18"<br>17 1/2"<br>8"                                                                                                                                    | 24"<br>26 1/4"<br>26 1/4"<br>22"<br>10"                                                                                                                | 30"<br>26 3/4"<br>14 3/8"<br>15 1/2"<br>15"                                                                                                                            | 24"<br>19"<br>18 7/8"<br>18"<br>9"                                                                                                               |                                   | N/<br>N/<br>N/<br>N/<br>N/                                                      | /A<br>/A<br>/A<br>/A<br>/A                                                                                                                                    |
| CSTC<br>CPOD<br>CPTH<br>CSPRK                                                                                                                                                | Dual Pull Out Trash & Recycle<br>Single Pull Out Trash & Recycle<br>LP Tank or Trash Drawer<br>Paper Towel Holder<br>Spice Rack                                                                                                                                                                                                                                                                                              | 20 1/2"<br>24"<br>23 7/8"<br>20 1/2"<br>8 1/4"<br>25"                                                                                                               | 26 1/2"<br>24"<br>11 3/8"<br>14 1/4"<br>13 1/2"<br>7 1/2"                                                                                                           | 23"<br>18"<br>18"<br>17 1/2"<br>8"<br>17 1/8"                                                                                                                         | 24"<br>26 1/4"<br>26 1/4"<br>22"<br>10"<br>26 1/4"                                                                                                     | 30"<br>26 3/4"<br>14 3/8"<br>15 1/2"<br>15"<br>8 3/4"                                                                                                                  | 24"<br>19"<br>18 7/8"<br>18"<br>9"<br>18"                                                                                                        |                                   | N/<br>N/<br>N/<br>N/<br>N/<br>N/                                                | /A<br>/A<br>/A<br>/A<br>/A<br>/A                                                                                                                              |
| CSTC<br>CPOD<br>CPTH<br>CSPRK<br>CWD                                                                                                                                         | Dual Pull Out Trash & Recycle<br>Single Pull Out Trash & Recycle<br>LP Tank or Trash Drawer<br>Paper Towel Holder<br>Spice Rack<br>Warming Drawer                                                                                                                                                                                                                                                                            | 20 1/2"<br>24"<br>23 7/8"<br>20 1/2"<br>8 1/4"<br>25"<br>9 1/2"                                                                                                     | 26 1/2"<br>24"<br>11 3/8"<br>14 1/4"<br>13 1/2"<br>7 1/2"<br>28 1/4"                                                                                                | 23"<br>18"<br>18"<br>17 1/2"<br>8"<br>17 1/8"<br>23 1/2"                                                                                                              | 24"<br>26 1/4"<br>26 1/4"<br>22"<br>10"<br>26 1/4"<br>10 3/4"                                                                                          | 30"<br>26 3/4"<br>14 3/8"<br>15 1/2"<br>15"<br>8 3/4"<br>29 1/2"                                                                                                       | 24"<br>19"<br>18 7/8"<br>18"<br>9"<br>18"<br>26 3/4"                                                                                             |                                   | N/<br>N/<br>N/<br>N/<br>N/<br>N/<br>N/                                          | /A<br>/A<br>/A<br>/A<br>/A<br>/A<br>/A                                                                                                                        |
| CSTC<br>CPOD<br>CPTH<br>CSPRK<br>CWD<br>Combo Drawe                                                                                                                          | Dual Pull Out Trash & Recycle<br>Single Pull Out Trash & Recycle<br>LP Tank or Trash Drawer<br>Paper Towel Holder<br>Spice Rack<br>Warming Drawer<br>rs                                                                                                                                                                                                                                                                      | 20 1/2"<br>24"<br>23 7/8"<br>20 1/2"<br>8 1/4"<br>25"<br>9 1/2"<br>Height                                                                                           | 26 1/2"<br>24"<br>11 3/8"<br>14 1/4"<br>13 1/2"<br>7 1/2"<br>28 1/4"<br>Width                                                                                       | 23"<br>18"<br>17 1/2"<br>8"<br>17 1/8"<br>23 1/2"<br>Depth                                                                                                            | 24"<br>26 1/4"<br>26 1/4"<br>22"<br>10"<br>26 1/4"<br>10 3/4"<br>Height                                                                                | 30"<br>26 3/4"<br>14 3/8"<br>15 1/2"<br>15"<br>8 3/4"<br>29 1/2"<br>Width                                                                                              | 24"<br>19"<br>18 7/8"<br>18"<br>9"<br>18"<br>26 3/4"<br>Depth                                                                                    |                                   | N/<br>N/<br>N/<br>N/<br>N/<br>N/<br>N/<br>N/                                    | /A<br>/A<br>/A<br>/A<br>/A<br>/A<br>/A<br>/A<br>/A<br>/A<br>/A                                                                                                |
| CSTC<br>CPOD<br>CPTH<br>CSPRK<br>CWD<br>Combo Drawe<br>CCD-2DC                                                                                                               | Dual Pull Out Trash & Recycle<br>Single Pull Out Trash & Recycle<br>LP Tank or Trash Drawer<br>Paper Towel Holder<br>Spice Rack<br>Warming Drawer<br>rs<br>Double Drawer Combo                                                                                                                                                                                                                                               | 20 1/2"<br>24"<br>23 7/8"<br>20 1/2"<br>8 1/4"<br>25"<br>9 1/2"<br>Height<br>20 1/4"                                                                                | 26 1/2"<br>24"<br>11 3/8"<br>14 1/4"<br>13 1/2"<br>7 1/2"<br>28 1/4"<br>Width<br>43 3/8"                                                                            | 23"<br>18"<br>18"<br>17 1/2"<br>8"<br>17 1/8"<br>23 1/2"<br>Depth<br>17 1/8"                                                                                          | 24"<br>26 1/4"<br>26 1/4"<br>22"<br>10"<br>26 1/4"<br>10 3/4"<br>Height<br>24 1/8"                                                                     | 30"<br>26 3/4"<br>14 3/8"<br>15 1/2"<br>15"<br>8 3/4"<br>29 1/2"<br>Width<br>45 1/4"                                                                                   | 24"<br>19"<br>18 7/8"<br>18"<br>9"<br>18"<br>26 3/4"<br>Depth<br>18 3/8"                                                                         |                                   | N/<br>N/<br>N/<br>N/<br>N/<br>N/<br>N/<br>N/<br>N/<br>N/                        | /A<br>/A<br>/A<br>/A<br>/A<br>/A<br>/A<br>/A<br>/A                                                                                                            |
| CSTC<br>CPOD<br>CPTH<br>CSPRK<br>CWD<br>Combo Drawe<br>CCD-2DC<br>CCD-2DC31                                                                                                  | Dual Pull Out Trash & Recycle<br>Single Pull Out Trash & Recycle<br>LP Tank or Trash Drawer<br>Paper Towel Holder<br>Spice Rack<br>Warming Drawer<br>rs<br>Double Drawer Combo<br>31" Double Drawer Combo                                                                                                                                                                                                                    | 20 1/2"<br>24"<br>23 7/8"<br>20 1/2"<br>8 1/4"<br>25"<br>9 1/2"<br>Height<br>20 1/4"<br>20 1/2"                                                                     | 26 1/2"<br>24"<br>11 3/8"<br>14 1/4"<br>13 1/2"<br>7 1/2"<br>28 1/4"<br>Width<br>43 3/8"<br>26 1/2"                                                                 | 23"<br>18"<br>17 1/2"<br>8"<br>17 1/8"<br>23 1/2"<br>Depth<br>17 1/8"<br>20 1/8"                                                                                      | 24"<br>26 1/4"<br>26 1/4"<br>22"<br>10"<br>26 1/4"<br>10 3/4"<br>Height<br>24 1/8"<br>24"                                                              | 30"<br>26 3/4"<br>14 3/8"<br>15 1/2"<br>15 1/2"<br>8 3/4"<br>29 1/2"<br>Width<br>45 1/4"<br>30"                                                                        | 24"<br>19"<br>18 7/8"<br>18"<br>9"<br>18"<br>26 3/4"<br>Depth<br>18 3/8"<br>21 1/8"                                                              |                                   | N/<br>N/<br>N/<br>N/<br>N/<br>N/<br>N/<br>N/<br>N/<br>N/<br>N/                  | /A<br>/A<br>/A<br>/A<br>/A<br>/A<br>/A<br>/A<br>/A<br>/A                                                                                                      |
| CSTC<br>CPOD<br>CPTH<br>CSPRK<br>CWD<br>Combo Drawe<br>CCD-2DC<br>CCD-2DC31<br>CCD-POD                                                                                       | Dual Pull Out Trash & Recycle<br>Single Pull Out Trash & Recycle<br>LP Tank or Trash Drawer<br>Paper Towel Holder<br>Spice Rack<br>Warming Drawer<br>rs<br>Double Drawer Combo                                                                                                                                                                                                                                               | 20 1/2"<br>24"<br>23 7/8"<br>20 1/2"<br>8 1/4"<br>25"<br>9 1/2"<br>Height<br>20 1/4"<br>20 1/2"<br>20 3/8"                                                          | 26 1/2"<br>24"<br>11 3/8"<br>14 1/4"<br>13 1/2"<br>7 1/2"<br>28 1/4"<br>Width<br>43 3/8"<br>26 1/2"<br>43 3/8"                                                      | 23"<br>18"<br>17 1/2"<br>8"<br>17 1/8"<br>23 1/2"<br>Depth<br>17 1/8"<br>20 1/8"<br>17 1/2"                                                                           | 24"<br>26 1/4"<br>22"<br>10"<br>26 1/4"<br>10 3/4"<br>Height<br>24 1/8"<br>24"<br>24 1/8"                                                              | 30"<br>26 3/4"<br>14 3/8"<br>15 1/2"<br>15"<br>8 3/4"<br>29 1/2"<br>Width<br>45 1/4"<br>30"<br>45 1/4"                                                                 | 24"<br>19"<br>18 7/8"<br>9"<br>18"<br>26 3/4"<br>Depth<br>18 3/8"<br>21 1/8"<br>18"                                                              | Qtv 1 Pli                         | N/<br>N/<br>N/<br>N/<br>N/<br>N/<br>N/<br>N/<br>N/<br>N/<br>N/                  | /A<br>/A<br>/A<br>/A<br>/A<br>/A<br>/A<br>/A<br>/A<br>/A                                                                                                      |
| CSTC<br>CPOD<br>CPTH<br>CSPRK<br>CWD<br>Combo Drawe<br>CCD-2DC<br>CCD-2DC31<br>CCD-POD<br>CCD-WD                                                                             | Dual Pull Out Trash & Recycle<br>Single Pull Out Trash & Recycle<br>LP Tank or Trash Drawer<br>Paper Towel Holder<br>Spice Rack<br>Warming Drawer<br>rs<br>Double Drawer Combo<br>31" Double Drawer Combo<br>Pull Out Drawer Combo<br>Warming Drawer Combo                                                                                                                                                                   | 20 1/2"<br>24"<br>23 7/8"<br>20 1/2"<br>8 1/4"<br>25"<br>9 1/2"<br>Height<br>20 1/4"<br>20 1/4"<br>20 1/2"<br>20 3/8"<br>19 1/2"                                    | 26 1/2"<br>24"<br>11 3/8"<br>14 1/4"<br>13 1/2"<br>7 1/2"<br>28 1/4"<br>Width<br>43 3/8"<br>26 1/2"<br>43 3/8"<br>40 5/8"                                           | 23"<br>18"<br>17 1/2"<br>8"<br>17 1/8"<br>23 1/2"<br>Depth<br>17 1/8"<br>20 1/8"<br>17 1/2"<br>25 1/4"                                                                | 24"<br>26 1/4"<br>22"<br>10"<br>26 1/4"<br>10 3/4"<br>Height<br>24 1/8"<br>24"<br>24 1/8"<br>20 3/4"                                                   | 30"<br>26 3/4"<br>14 3/8"<br>15 1/2"<br>15 1/2"<br>8 3/4"<br>29 1/2"<br>Width<br>45 1/4"<br>30"<br>45 1/4"<br>42 1/8"                                                  | 24"<br>19"<br>18 7/8"<br>9"<br>18"<br>26 3/4"<br>Depth<br>18 3/8"<br>21 1/8"<br>18"<br>26 1/2"                                                   | Qty 1 Plu                         | N/<br>N/<br>N/<br>N/<br>N/<br>N/<br>N/<br>N/<br>N/<br>N/<br>N/<br>N/<br>N/      | /A<br>/A<br>/A<br>/A<br>/A<br>/A<br>/A<br>/A<br>/A<br>/A<br>/A<br>/A<br>/A<br>/                                                                               |
| CSTC<br>CPOD<br>CPTH<br>CSPRK<br>CWD<br>Combo Drawe<br>CCD-2DC<br>CCD-2DC31<br>CCD-POD<br>CCD-WD<br>Refrigeration &                                                          | Dual Pull Out Trash & Recycle<br>Single Pull Out Trash & Recycle<br>LP Tank or Trash Drawer<br>Paper Towel Holder<br>Spice Rack<br>Warming Drawer<br>rs<br>Double Drawer Combo<br>31" Double Drawer Combo<br>Pull Out Drawer Combo<br>Warming Drawer Combo                                                                                                                                                                   | 20 1/2"<br>24"<br>23 7/8"<br>20 1/2"<br>8 1/4"<br>25"<br>9 1/2"<br>Height<br>20 1/4"<br>20 1/2"<br>20 3/8"<br>19 1/2"<br>Height                                     | 26 1/2"<br>24"<br>11 3/8"<br>14 1/4"<br>13 1/2"<br>7 1/2"<br>28 1/4"<br>Width<br>43 3/8"<br>26 1/2"<br>43 3/8"<br>40 5/8"<br>Width                                  | 23"<br>18"<br>18"<br>17 1/2"<br>8"<br>17 1/8"<br>23 1/2"<br>Depth<br>17 1/8"<br>20 1/8"<br>17 1/2"<br>25 1/4"<br>Depth                                                | 24"<br>26 1/4"<br>22"<br>10"<br>26 1/4"<br>10 3/4"<br>Height<br>24 1/8"<br>24 1/8"<br>24 1/8"<br>20 3/4"<br>Height                                     | 30"<br>26 3/4"<br>14 3/8"<br>15 1/2"<br>15"<br>8 3/4"<br>29 1/2"<br>Width<br>45 1/4"<br>30"<br>45 1/4"<br>42 1/8"<br>Width                                             | 24"<br>19"<br>18 7/8"<br>9"<br>18"<br>26 3/4"<br>Depth<br>18 3/8"<br>21 1/8"<br>18"<br>26 1/2"<br>Depth                                          |                                   | N/<br>N/<br>N/<br>N/<br>N/<br>N/<br>N/<br>N/<br>N/<br>N/<br>N/<br>N/<br>N/<br>N | /A<br>/A<br>/A<br>/A<br>/A<br>/A<br>/A<br>/A<br>/A<br>/A<br>/A<br>/A<br>/A<br>/                                                                               |
| CSTC<br>CPOD<br>CPTH<br>CSPRK<br>CWD<br>Combo Drawe<br>CCD-2DC<br>CCD-2DC31<br>CCD-2DC31<br>CCD-POD<br>CCD-WD<br>Refrigeration &<br>CBIR                                     | Dual Pull Out Trash & Recycle<br>Single Pull Out Trash & Recycle<br>LP Tank or Trash Drawer<br>Paper Towel Holder<br>Spice Rack<br>Warming Drawer<br>rs<br>Double Drawer Combo<br>31" Double Drawer Combo<br>Pull Out Drawer Combo<br>Warming Drawer Combo<br>& Refreshment Centers<br>4.1 Outdoor Refrigerator                                                                                                              | 20 1/2"<br>24"<br>23 7/8"<br>20 1/2"<br>8 1/4"<br>25"<br>9 1/2"<br>Height<br>20 1/4"<br>20 1/2"<br>20 3/8"<br>19 1/2"<br>Height<br>34"                              | 26 1/2"<br>24"<br>11 3/8"<br>14 1/4"<br>13 1/2"<br>7 1/2"<br>28 1/4"<br>Width<br>43 3/8"<br>26 1/2"<br>43 3/8"<br>40 5/8"<br>Width<br>20 3/4"                       | 23"<br>18"<br>18"<br>17 1/2"<br>8"<br>17 1/8"<br>23 1/2"<br>Depth<br>17 1/8"<br>20 1/8"<br>17 1/2"<br>25 1/4"<br>Depth<br>23"                                         | 24"<br>26 1/4"<br>22"<br>10"<br>26 1/4"<br>10 3/4"<br>Height<br>24 1/8"<br>24 1/8"<br>24 1/8"<br>24 1/8"<br>20 3/4"<br>Height<br>33 3/4"               | 30"<br>26 3/4"<br>14 3/8"<br>15 1/2"<br>15"<br>8 3/4"<br>29 1/2"<br>Width<br>45 1/4"<br>30"<br>45 1/4"<br>42 1/8"<br>Width<br>20 1/2"                                  | 24"<br>19"<br>18 7/8"<br>9"<br>18"<br>26 3/4"<br>Depth<br>18 3/8"<br>21 1/8"<br>18"<br>26 1/2"<br>Depth<br>22 3/4"                               | Qty 1 Plug                        | N/<br>N/<br>N/<br>N/<br>N/<br>N/<br>N/<br>N/<br>N/<br>N/<br>N/<br>N/<br>N/<br>N | /A<br>/A<br>/A<br>/A<br>/A<br>/A<br>/A<br>/A<br>/A<br>/A<br>/A<br>/A<br>/A<br>/                                                                               |
| CSTC<br>CPOD<br>CPTH<br>CSPRK<br>CWD<br>Combo Drawe<br>CCD-2DC<br>CCD-2DC31<br>CCD-2DC31<br>CCD-POD<br>CCD-WD<br>Refrigeration &<br>CBIR<br>C1BIR24                          | Dual Pull Out Trash & Recycle<br>Single Pull Out Trash & Recycle<br>LP Tank or Trash Drawer<br>Paper Towel Holder<br>Spice Rack<br>Warming Drawer<br>rs<br>Double Drawer Combo<br>31" Double Drawer Combo<br>Pull Out Drawer Combo<br>Warming Drawer Combo<br>& Refreshment Centers<br>4.1 Outdoor Refrigerator<br>5.5 Outdoor Refrigerator                                                                                  | 20 1/2"<br>24"<br>23 7/8"<br>20 1/2"<br>8 1/4"<br>25"<br>9 1/2"<br>Height<br>20 1/4"<br>20 1/2"<br>20 3/8"<br>19 1/2"<br>Height<br>34"<br>33 1/4"                   | 26 1/2"<br>24"<br>11 3/8"<br>14 1/4"<br>13 1/2"<br>7 1/2"<br>28 1/4"<br>Width<br>43 3/8"<br>26 1/2"<br>43 3/8"<br>40 5/8"<br>Width<br>20 3/4"<br>23 3/4"            | 23"<br>18"<br>18"<br>17 1/2"<br>8"<br>17 1/8"<br>23 1/2"<br>Depth<br>17 1/8"<br>20 1/8"<br>17 1/2"<br>25 1/4"<br>Depth<br>23"<br>22 3/4"                              | 24"<br>26 1/4"<br>22"<br>10"<br>26 1/4"<br>10 3/4"<br>Height<br>24 1/8"<br>24 1/8"<br>24 1/8"<br>20 3/4"<br>Height<br>33 3/4"<br>33"                   | 30"<br>26 3/4"<br>14 3/8"<br>15 1/2"<br>15 1/2"<br>8 3/4"<br>29 1/2"<br>Width<br>45 1/4"<br>30"<br>45 1/4"<br>42 1/8"<br>Width<br>20 1/2"<br>23 1/2"                   | 24"<br>19"<br>18 7/8"<br>9"<br>18"<br>26 3/4"<br>Depth<br>18 3/8"<br>21 1/8"<br>18"<br>26 1/2"<br>Depth<br>22 3/4"<br>22 1/2"                    | Qty 1 Plug                        | N/<br>N/<br>N/<br>N/<br>N/<br>N/<br>N/<br>N/<br>N/<br>N/<br>N/<br>N/<br>N/<br>N | /A<br>/A<br>/A<br>/A<br>/A<br>/A<br>/A<br>/A<br>/A<br>/A<br>/A<br>/A<br>/A<br>/                                                                               |
| CSTC<br>CPOD<br>CPTH<br>CSPRK<br>CWD<br>Combo Drawe<br>CCD-2DC<br>CCD-2DC31<br>CCD-2DC31<br>CCD-POD<br>CCD-WD<br>Refrigeration &<br>CBIR<br>C1BIR24<br>CBIR21TK              | Dual Pull Out Trash & Recycle<br>Single Pull Out Trash & Recycle<br>LP Tank or Trash Drawer<br>Paper Towel Holder<br>Spice Rack<br>Warming Drawer<br>rs<br>Double Drawer Combo<br>31" Double Drawer Combo<br>Pull Out Drawer Combo<br>Warming Drawer Combo<br>& Refreshment Centers<br>4.1 Outdoor Refrigerator<br>5.5 Outdoor Refrigerator<br>CBIR Refrigerator Trim Kit                                                    | 20 1/2"<br>24"<br>23 7/8"<br>20 1/2"<br>8 1/4"<br>25"<br>9 1/2"<br>Height<br>20 1/4"<br>20 1/2"<br>20 3/8"<br>19 1/2"<br>Height<br>34"<br>33 1/4"<br>34"            | 26 1/2"<br>24"<br>11 3/8"<br>14 1/4"<br>13 1/2"<br>7 1/2"<br>28 1/4"<br>Width<br>43 3/8"<br>26 1/2"<br>43 3/8"<br>40 5/8"<br>Width<br>20 3/4"<br>23 3/4"<br>20 3/4" | 23"<br>18"<br>18"<br>17 1/2"<br>8"<br>17 1/8"<br>23 1/2"<br>Depth<br>17 1/8"<br>20 1/8"<br>17 1/2"<br>25 1/4"<br>Depth<br>23"<br>22 3/4"<br>1"                        | 24"<br>26 1/4"<br>22"<br>10"<br>26 1/4"<br>10 3/4"<br>Height<br>24 1/8"<br>24 1/8"<br>24 1/8"<br>24 1/8"<br>20 3/4"<br>Height<br>33 3/4"<br>35"        | 30"<br>26 3/4"<br>14 3/8"<br>15 1/2"<br>15"<br>8 3/4"<br>29 1/2"<br>Width<br>45 1/4"<br>30"<br>45 1/4"<br>42 1/8"<br>Width<br>20 1/2"<br>23 1/2"<br>22 3/4"            | 24"<br>19"<br>18 7/8"<br>9"<br>18"<br>26 3/4"<br>Depth<br>18 3/8"<br>21 1/8"<br>18"<br>26 1/2"<br>Depth<br>22 3/4"<br>22 1/2"<br>1"              | Qty 1 Plug                        | N/<br>N/<br>N/<br>N/<br>N/<br>N/<br>N/<br>N/<br>N/<br>N/<br>N/<br>N/<br>N/<br>N | /A<br>/A<br>/A<br>/A<br>/A<br>/A<br>/A<br>/A<br>/A<br>/A<br>/A<br>/A<br>/A<br>/                                                                               |
| CPOD<br>CPTH<br>CSPRK<br>CWD<br>Combo Drawe<br>CCD-2DC<br>CCD-2DC31<br>CCD-POD<br>CCD-POD<br>CCD-WD<br>Refrigeration &<br>CBIR<br>C1BIR24<br>CBIR21TK<br>C1BIR24TK           | Dual Pull Out Trash & Recycle<br>Single Pull Out Trash & Recycle<br>LP Tank or Trash Drawer<br>Paper Towel Holder<br>Spice Rack<br>Warming Drawer<br>rs<br>Double Drawer Combo<br>31" Double Drawer Combo<br>Pull Out Drawer Combo<br>Warming Drawer Combo<br>& Refreshment Centers<br>4.1 Outdoor Refrigerator<br>5.5 Outdoor Refrigerator<br>CBIR Refrigerator Trim Kit<br>C1BIR24 Refrigerator Trim Kit                   | 20 1/2"<br>24"<br>23 7/8"<br>20 1/2"<br>8 1/4"<br>25"<br>9 1/2"<br>Height<br>20 1/4"<br>20 1/2"<br>20 3/8"<br>19 1/2"<br>Height<br>34"<br>33 1/4"<br>33 1/4"        | 26 1/2"<br>24"<br>11 3/8"<br>14 1/4"<br>13 1/2"<br>7 1/2"<br>28 1/4"<br>Width<br>43 3/8"<br>26 1/2"<br>43 3/8"<br>40 5/8"<br>Width<br>20 3/4"<br>23 3/4"<br>23 3/4" | 23"<br>18"<br>18"<br>17 1/2"<br>8"<br>17 1/8"<br>23 1/2"<br>Depth<br>17 1/8"<br>20 1/8"<br>17 1/2"<br>25 1/4"<br>Depth<br>23"<br>22 3/4"<br>1"<br>1"                  | 24"<br>26 1/4"<br>22"<br>10"<br>26 1/4"<br>10 3/4"<br>Height<br>24 1/8"<br>24 1/8"<br>24 1/8"<br>20 3/4"<br>Height<br>33 3/4"<br>35"<br>34 1/4"        | 30"<br>26 3/4"<br>14 3/8"<br>15 1/2"<br>15"<br>8 3/4"<br>29 1/2"<br>Width<br>45 1/4"<br>30"<br>45 1/4"<br>42 1/8"<br>Width<br>20 1/2"<br>23 1/2"<br>22 3/4"<br>25 3/4" | 24"<br>19"<br>18 7/8"<br>9"<br>18"<br>26 3/4"<br>Depth<br>18 3/8"<br>21 1/8"<br>18"<br>26 1/2"<br>Depth<br>22 3/4"<br>22 1/2"<br>1"              | Qty 1 Plug<br>Qty 1 Plug          | N/<br>N/<br>N/<br>N/<br>N/<br>N/<br>N/<br>N/<br>N/<br>N/<br>N/<br>N/<br>N/<br>N | /A<br>/A<br>/A<br>/A<br>/A<br>/A<br>/A<br>/A<br>/A<br>/A<br>/A<br>/A<br>/A<br>/                                                                               |
| CSTC<br>CPOD<br>CPTH<br>CSPRK<br>CWD<br>Combo Drawe<br>CCD-2DC<br>CCD-2DC31<br>CCD-POD<br>CCD-WD<br>Refrigeration &<br>CBIR<br>C1BIR24<br>CBIR21TK<br>C1BIR24TK<br>CDIC      | Dual Pull Out Trash & Recycle<br>Single Pull Out Trash & Recycle<br>LP Tank or Trash Drawer<br>Paper Towel Holder<br>Spice Rack<br>Warming Drawer<br>rs<br>Double Drawer Combo<br>31" Double Drawer Combo<br>Pull Out Drawer Combo<br>Warming Drawer Combo<br>& Refreshment Centers<br>4.1 Outdoor Refrigerator<br>5.5 Outdoor Refrigerator<br>CBIR Refrigerator Trim Kit<br>C1BIR24 Refrigerator Trim Kit<br>Drop In Cooler | 20 1/2"<br>24"<br>23 7/8"<br>20 1/2"<br>8 1/4"<br>25"<br>9 1/2"<br>Height<br>20 1/4"<br>20 1/2"<br>20 3/8"<br>19 1/2"<br>Height<br>34"<br>33 1/4"<br>33 1/4"<br>12" | 26 1/2"<br>24"<br>11 3/8"<br>14 1/4"<br>13 1/2"<br>7 1/2"<br>28 1/4"<br>Width<br>43 3/8"<br>40 5/8"<br>Width<br>20 3/4"<br>23 3/4"<br>23 3/4"<br>23 3/4"            | 23"<br>18"<br>18"<br>17 1/2"<br>8"<br>17 1/8"<br>23 1/2"<br>Depth<br>17 1/8"<br>20 1/8"<br>17 1/2"<br>25 1/4"<br>Depth<br>23"<br>22 3/4"<br>1"<br>1"<br>1"<br>17 1/4" | 24"<br>26 1/4"<br>22"<br>10"<br>26 1/4"<br>10 3/4"<br>Height<br>24 1/8"<br>24 1/8"<br>24 1/8"<br>20 3/4"<br>Height<br>33 3/4"<br>35"<br>34 1/4"<br>15" | 30"<br>26 3/4"<br>14 3/8"<br>15 1/2"<br>15"<br>8 3/4"<br>29 1/2"<br>Width<br>45 1/4"<br>30"<br>45 1/4"<br>42 1/8"<br>Width<br>20 1/2"<br>23 3/4"<br>22 3/4"<br>24 1/2" | 24"<br>19"<br>18 7/8"<br>18"<br>9"<br>26 3/4"<br>Depth<br>18 3/8"<br>21 1/8"<br>18"<br>26 1/2"<br>Depth<br>22 3/4"<br>22 1/2"<br>1"<br>1"<br>18" | Qty 1 Plug<br>Qty 1 Plug          | N/<br>N/<br>N/<br>N/<br>N/<br>N/<br>N/<br>N/<br>N/<br>N/<br>N/<br>N/<br>N/<br>N | /A<br>/A<br>/A<br>/A<br>/A<br>/A<br>/A<br>/A<br>/A<br>- unit is 450 Watt<br>tes<br>/A<br>/A<br>/A<br>/A<br>/A<br>/A<br>/A<br>/A<br>/A<br>/A<br>/A<br>/A<br>/A |
| CSTC<br>CPOD<br>CPTH<br>CSPRK<br>CWD<br>Combo Drawe<br>CCD-2DC<br>CCD-2DC31<br>CCD-2DC31<br>CCD-POD<br>CCD-WD<br>Refrigeration &<br>CBIR<br>C1BIR24<br>CBIR21TK<br>C1BIR24TK | Dual Pull Out Trash & Recycle<br>Single Pull Out Trash & Recycle<br>LP Tank or Trash Drawer<br>Paper Towel Holder<br>Spice Rack<br>Warming Drawer<br>rs<br>Double Drawer Combo<br>31" Double Drawer Combo<br>Pull Out Drawer Combo<br>Warming Drawer Combo<br>& Refreshment Centers<br>4.1 Outdoor Refrigerator<br>5.5 Outdoor Refrigerator<br>CBIR Refrigerator Trim Kit<br>C1BIR24 Refrigerator Trim Kit                   | 20 1/2"<br>24"<br>23 7/8"<br>20 1/2"<br>8 1/4"<br>25"<br>9 1/2"<br>Height<br>20 1/4"<br>20 1/2"<br>20 3/8"<br>19 1/2"<br>Height<br>34"<br>33 1/4"<br>33 1/4"        | 26 1/2"<br>24"<br>11 3/8"<br>14 1/4"<br>13 1/2"<br>7 1/2"<br>28 1/4"<br>Width<br>43 3/8"<br>26 1/2"<br>43 3/8"<br>40 5/8"<br>Width<br>20 3/4"<br>23 3/4"<br>23 3/4" | 23"<br>18"<br>18"<br>17 1/2"<br>8"<br>17 1/8"<br>23 1/2"<br>Depth<br>17 1/8"<br>20 1/8"<br>17 1/2"<br>25 1/4"<br>Depth<br>23"<br>22 3/4"<br>1"<br>1"                  | 24"<br>26 1/4"<br>22"<br>10"<br>26 1/4"<br>10 3/4"<br>Height<br>24 1/8"<br>24 1/8"<br>24 1/8"<br>20 3/4"<br>Height<br>33 3/4"<br>35"<br>34 1/4"        | 30"<br>26 3/4"<br>14 3/8"<br>15 1/2"<br>15"<br>8 3/4"<br>29 1/2"<br>Width<br>45 1/4"<br>30"<br>45 1/4"<br>42 1/8"<br>Width<br>20 1/2"<br>23 1/2"<br>22 3/4"<br>25 3/4" | 24"<br>19"<br>18 7/8"<br>9"<br>18"<br>26 3/4"<br>Depth<br>18 3/8"<br>21 1/8"<br>18"<br>26 1/2"<br>Depth<br>22 3/4"<br>22 1/2"<br>1"              | Qty 1 Plug<br>Qty 1 Plug<br>Can b | N/<br>N/<br>N/<br>N/<br>N/<br>N/<br>N/<br>N/<br>N/<br>N/<br>N/<br>N/<br>N/<br>N | /A<br>/A<br>/A<br>/A<br>/A<br>/A<br>/A<br>/A<br>/A<br>/A<br>/A<br>/A<br>/A<br>/                                                                               |