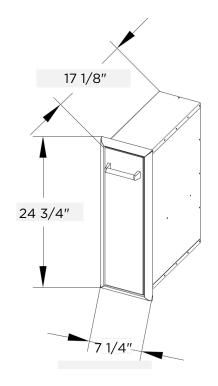

| Cutout Dimensions for Island |         |        |                     |  |
|------------------------------|---------|--------|---------------------|--|
| Model No.                    | Height  | Width  | Depth               |  |
| C3-SPRK                      | 24 3/4" | 7 1/4" | 17 <sup>1</sup> /8" |  |