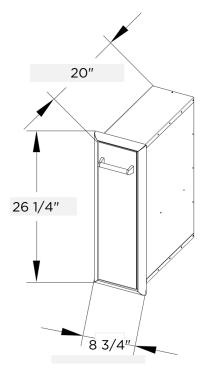

## **DIMENSIONAL RENDERINGS**

| Overall Product Dimensions |                     |                    |       |  |
|----------------------------|---------------------|--------------------|-------|--|
| Model No.                  | Height              | Width              | Depth |  |
| C3-SPRK                    | 26 <sup>1</sup> /4" | 8 <sup>3</sup> /4" | 20"   |  |