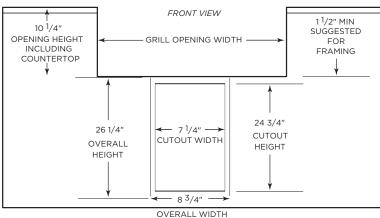

## **DIMENSIONAL RENDERINGS**

| Overall Product Dimensions |                     |                    |       |  |
|----------------------------|---------------------|--------------------|-------|--|
| Model No.                  | Height              | Width              | Depth |  |
| C3-SPRK                    | 26 <sup>1</sup> /4" | 8 <sup>3</sup> /4" | 20"   |  |

| Cutout Dimensions for Island |         |        |                     |  |
|------------------------------|---------|--------|---------------------|--|
| Model No.                    | Height  | Width  | Depth               |  |
| C3-SPRK                      | 24 3/4" | 7 1/4" | 17 <sup>1</sup> /8" |  |