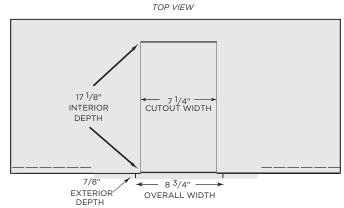

| Cutout Dimensions for Island |         |        |                     |  |
|------------------------------|---------|--------|---------------------|--|
| Model No.                    | Height  | Width  | Depth               |  |
| C3-SPRK                      | 24 3/4" | 7 1/4" | 17 <sup>1</sup> /8" |  |