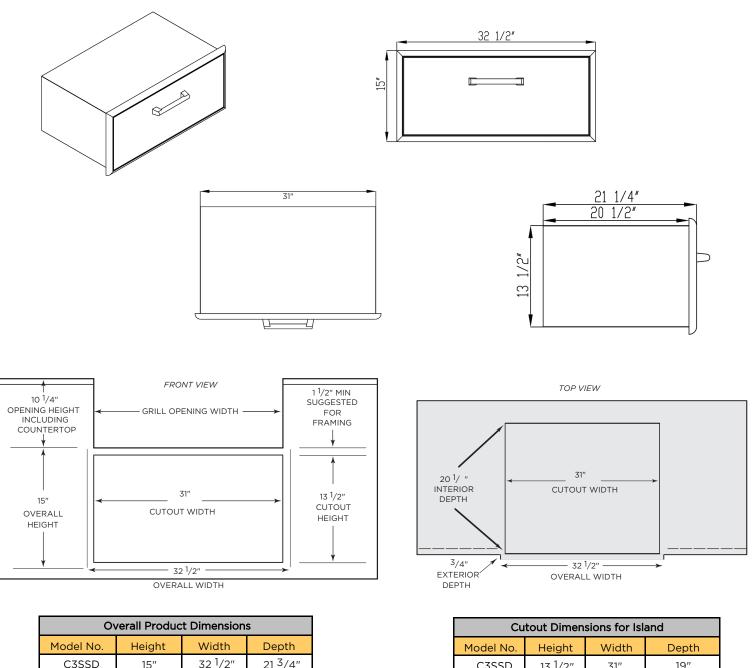

## DIMENSIONAL RENDERINGS

## Install Notes:

C3SSD

15″

- $\checkmark$  2 anchor points are located on each side of the doors interior frame (top, bottom, left and right)
- ✓ Due to wide variance of possible building materials, anchors are not included
- ✓ When inserting your anchors be sure to use a framing square to ensure the door is not pulled out of square
- ~ Additional framing and/or support underneath the rear (hanging portion) of the cabinet is recommended
- These specs are accurate but we always suggest having the product physically on site to ensure full understanding of how this ✓ product will coordinate with your build

C3SSD

13 1/2"

31″

19″