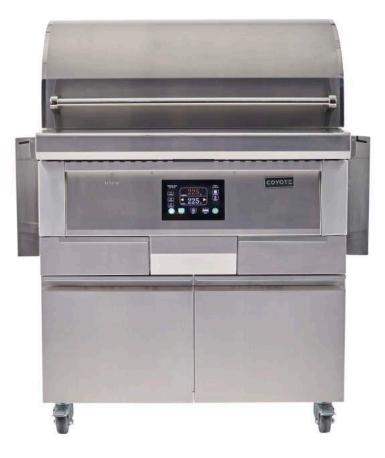

# **36" PELLET GRILL CART MODEL**

# Model No. C1P36-FS

#### **Features:**

- Intuitive digital touch control
- Dual fan, auger & drip tray
- Smart drop<sup>™</sup> pellet feed
- Front loading pellet hopper
- Spring assist hood
- Double-walled canopy with gasket
- Versa-Rack<sup>™</sup> for multiple cooking surfaces
- 304 Stainless steel
- Interior grill lighting
- Led light for temperature probes
- Laser cut grates
- Built-in timer & wind guard
- 3 food temperature probes included
- Electric power ignition (120V; 5A; 60HZ)
- Individual smoke & sear grate included
- Hopper capacity of 15 lbs
- Temperature range of 175°F 700°F

## **Dimensions:**

• Overall: (H) 51" X (W) 41 1/2" X (D) 27 1/4"